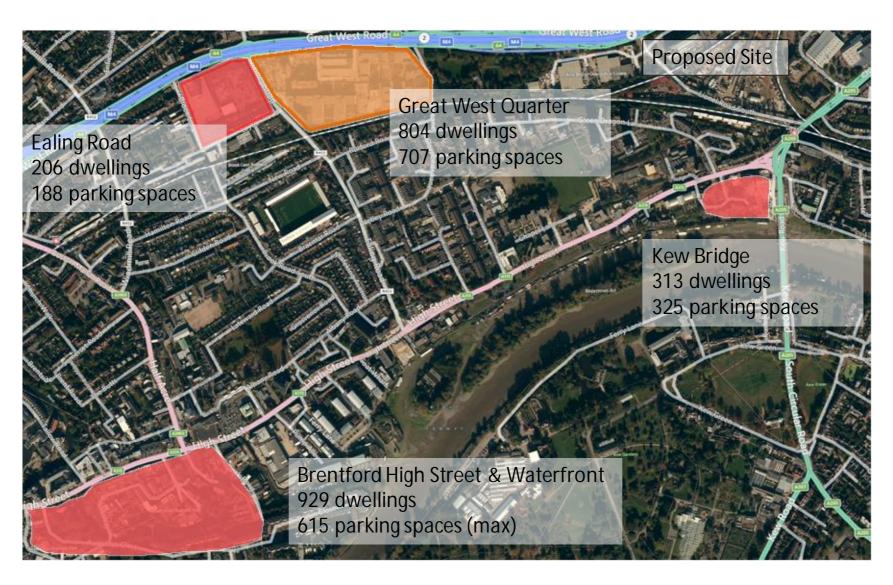

# Transport | Public Transport Accessibility





## Transport | Forecast Stadium Travel Mode Share





| Mode          | Proposed<br>Mode Share | Number |
|---------------|------------------------|--------|
| Car Driver    | 10%                    | 2000   |
| Car Passenger | 20%                    | 4000   |
| Walk          | 15%                    | 3000   |
| Tube          | 25%                    | 5000   |
| Train         | 15%                    | 3000   |
| Bus           | 10%                    | 2000   |
| Coach         | 5%                     | 1000   |
| Total         | 100%                   | 20000  |



#### Transport | Stadium Arrival Departure Profiles



#### **Spectators Arrival Profile**



#### **Spectators Egress Profile**





#### Transport | Residential Trips







#### Transport | Residential Mode Share



#### Initial Residential Mode Share Forecast



AM Peak - Trips By Mode and Purpose - Total

| Mode                   | 01 Usual<br>workplace | 02 Other work related | 03 Education | 04 Shopping and personal business | 05 Leisure | 06 Other (inc<br>Escort/<br>Worship) | Total |
|------------------------|-----------------------|-----------------------|--------------|-----------------------------------|------------|--------------------------------------|-------|
| 01 National Rail       | 13                    | 7                     | 13           | 0                                 | 1          | 0                                    | 33    |
| 02 Underground/DLR     | 28                    | 5                     | 12           | 1