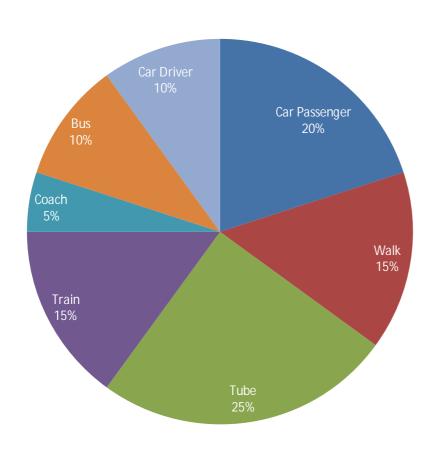

## Transport | Forecast Stadium Travel Mode Share

| Mode          | Proposed<br>Mode Share | Number |
|---------------|------------------------|--------|
| Car Driver    | 10%                    | 2000   |
| Car Passenger | 20%                    | 4000   |
| Walk          | 15%                    | 3000   |
| Tube          | 25%                    | 5000   |
| Train         | 15%                    | 3000   |
| Bus           | 10%                    | 2000   |
| Coach         | 5%                     | 1000   |
| Total         | 100%                   | 20000  |