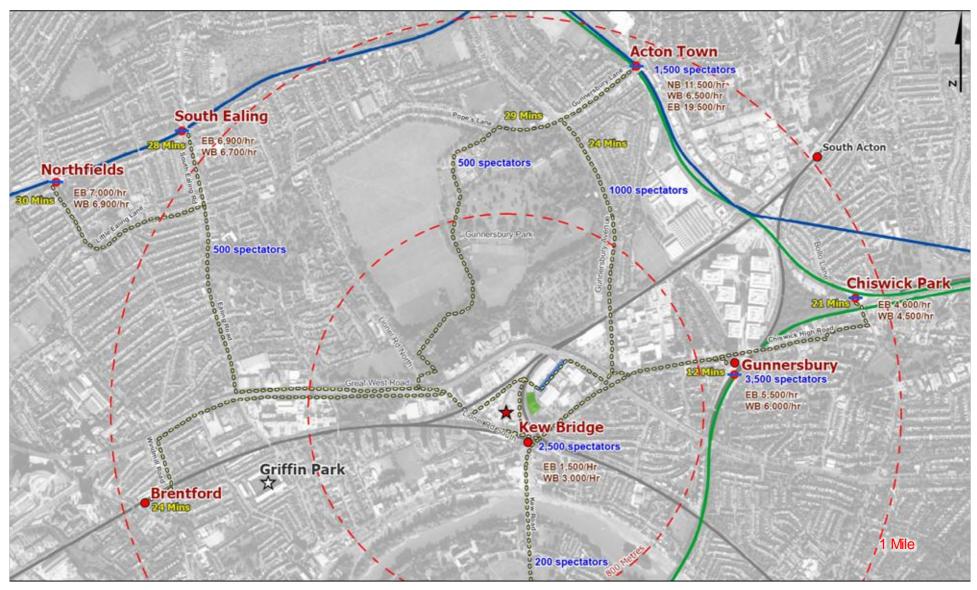

| 183          | 29                                | 40         | 161                                  | 633 🎩 |

# Transport | Pedestrians - Movement Off Site Legion Modelling







#### Transport | General Access Strategy





# Transport | Local Pedestrian Crossings







#### Transport | Local Pedestrian Crossings Great West Road







# Transport | Local Pedestrian Crossings







# Transport | Local Pedestrian Crossings Kew Bridge







# Transport | Local Pedestrian Crossings







# Transport | Local Pedestrian Crossings Capital Interchange Way – Wellesley Ro







# Transport | Local Pedestrian Crossings







#### Transport | Local Pedestrian Crossings Chiswick Roundabout













# Transport | Public Transport Availability | PM Off Peak / Saturday







# Transport | Public Transport Availability | PM Off Peak / Saturday



|                                        | C                   | ınnersbury/C | Shiowide Dork  |          |