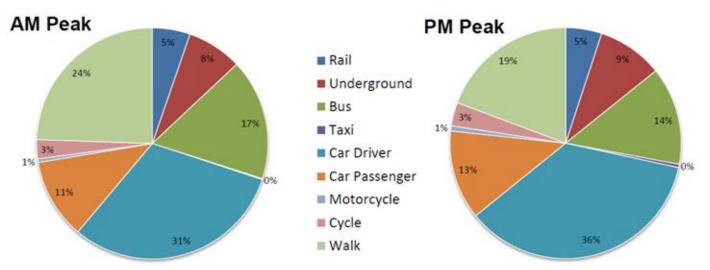

## Transport | Forecast Stadium Travel Mode Share

| Mode          | Proposed<br>Mode Share | Number |
|---------------|------------------------|--------|
| Car Driver    | 10%                    | 2000   |
| Car Passenger | 20%                    | 4000   |
| Walk          | 15%                    | 3000   |
| Tube          | 25%                    | 5000   |
| Train         | 15%                    | 3000   |
| Bus           | 10%                    | 2000   |
| Coach         | 5%                     | 1000   |
| Total         | 100%                   | 20000  |