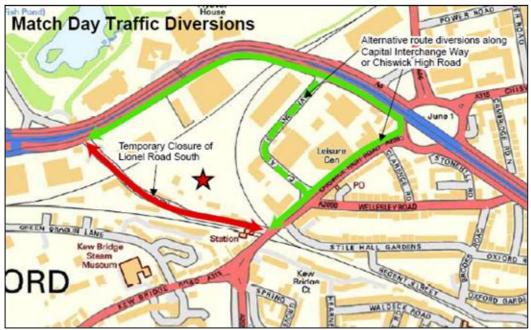

|

#### Transport | Bus Connections



#### Transport | Kew Bridge Station Stadium Access and Control





# Transport | Kew Bridge / Lionel Road South Pedestrian Improvements





# Transport | Parking





# Transport | Parking







#### Transport | Match-Day Vehicle Access















## Transport | Non Match-Day Effects





#### Transport | Next Steps



- Take on Board Comments and Review Strategy / Actions
- Transport for London Consultation All Modes
- Co-ordination with Cycle Superhighway
- Consultation with LB Hounslow
- Take on Board Comments and Review Strategy / Actions
- Audit of Pedestrian Routes and Station Access Arrangements
- Audit of Residential Streets and Parking Risks / Control Measures Available
- Agreements with Network Rail