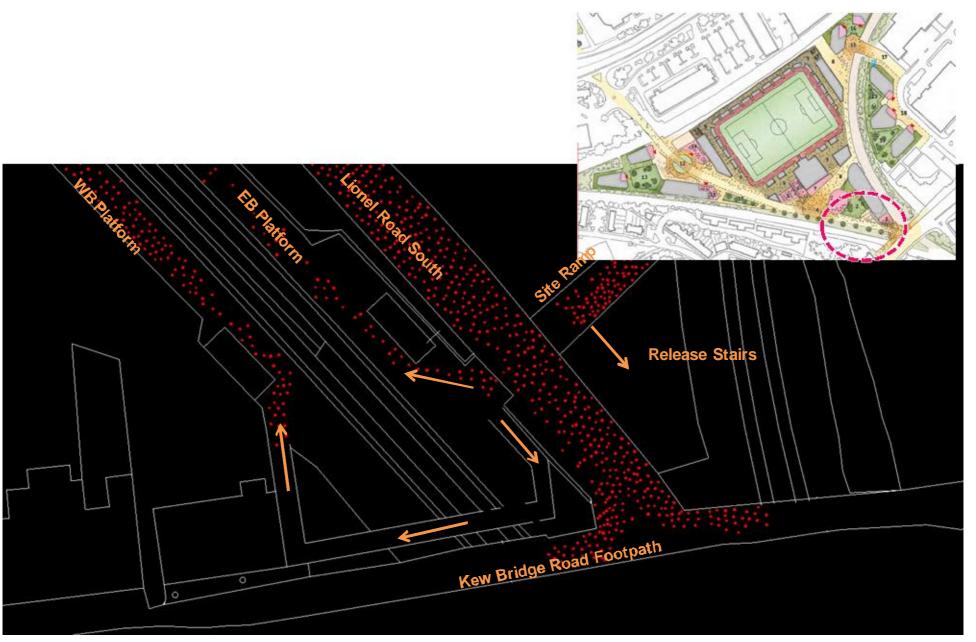

|

#### Transport | Bus Connections



#### Transport | Kew Bridge Station Stadium Access and Control





# Transport | Kew Bridge / Lionel Road South Pedestrian Improvements





# Transport | Parking





# Transport | Parking







#### Transport | Match-Day Vehicle Access















## Transport | Non Match-Day Effects





#### Transport | Next Steps



- Take on Board Comments and Review Strategy / Actions
- Transport for London Consultation All Modes
- Co-ordination with Cycle Superhighway
- Consultation with LB Hounslow
- Take on Board Comments and Review Strategy / Actions
- Audit of Pedestrian Routes and Station Access Arrangements
- Audit of Residential Streets and Parking Risks / Control Measures Available
- Agreements with Network Rail