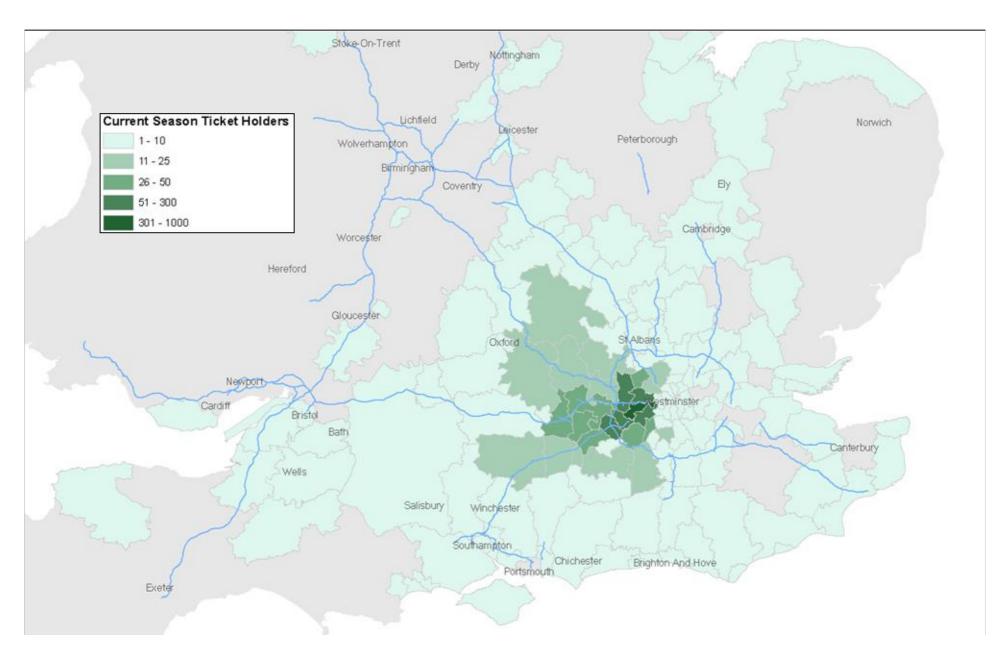

# Transport Study Update





#### Transport Study Update



- What WSP's role is in the project
- Review of Proposals and Site Access
- Review of how we expect people to travel
- General Transport Strategy
- Next Steps
- 40 minutes
- For conversation, it is work in progress



#### Site Location | Existing Site Uses







## Proposals | Current Proposals







#### Transport | Site Access







## Transport | Supporter Distribution - National





## Transport | Supporter Distribution - Regional





## Transport | Supporter Distribution - Local





#### Transport | Public Transport Accessibility





## Transport | Forecast Stadium Travel Mode Share





| Mode          | Proposed<br>Mode Share | Number |
|---------------|------------------------|--------|
| Car Driver    | 10%                    | 2000   |
| Car Passenger | 20%                    | 4000   |
| Walk          | 15%                    | 3000   |
| Tube          | 25%                    | 5000   |
| Train         | 15%                    | 3000   |
| Bus           | 10%                    | 2000   |
| Coach         | 5%                     | 1000   |
| Total         | 100%                   | 20000  |



#### Transport | Stadium Arrival Departure Profiles



#### **