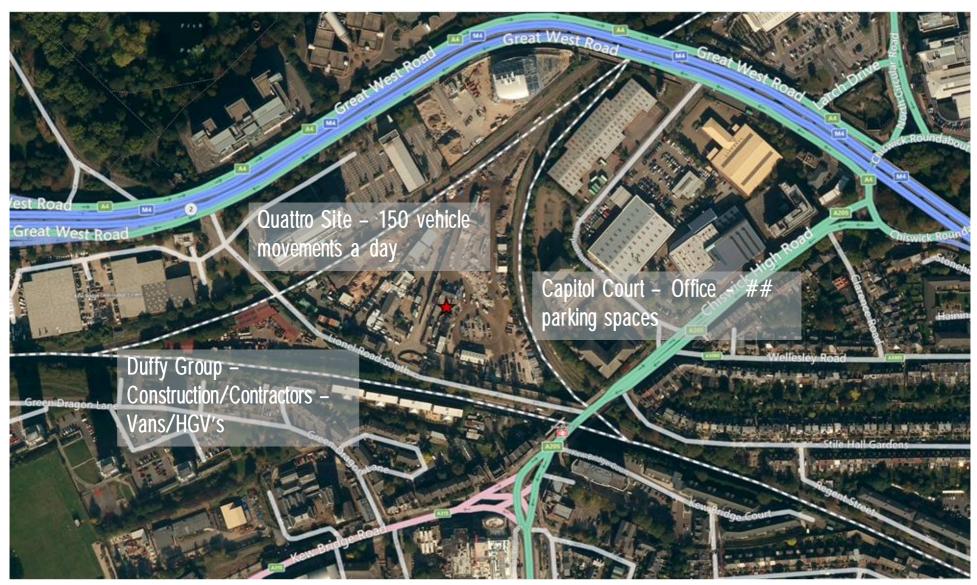

# Transport Study Update





#### Transport Study Update



- What WSP's role is in the project
- Review of Proposals and Site Access
- Review of how we expect people to travel
- General Transport Strategy
- Next Steps
- 40 minutes
- For conversation, it is work in progress



#### Site Location | Existing Site Uses







## Proposals | Current Proposals







#### Transport | Site Access







## Transport | Supporter Distribution - National





## Transport | Supporter Distribution - Regional





## Transport | Supporter Distribution - Local





#### Transport | Public Transport Accessibility





## Transport | Forecast Stadium Travel Mode Share





| Mode          | Proposed<br>Mode Share | Number |
|---------------|------------------------|--------|
| Car Driver    | 10%                    | 2000   |
| Car Passenger | 20%                    | 4000   |
| Walk          | 15%                    | 3000   |
| Tube          | 25%                    | 5000   |
| Train         | 15%                    | 3000   |
| Bus           | 10%                    | 2000   |
| Coach         | 5%