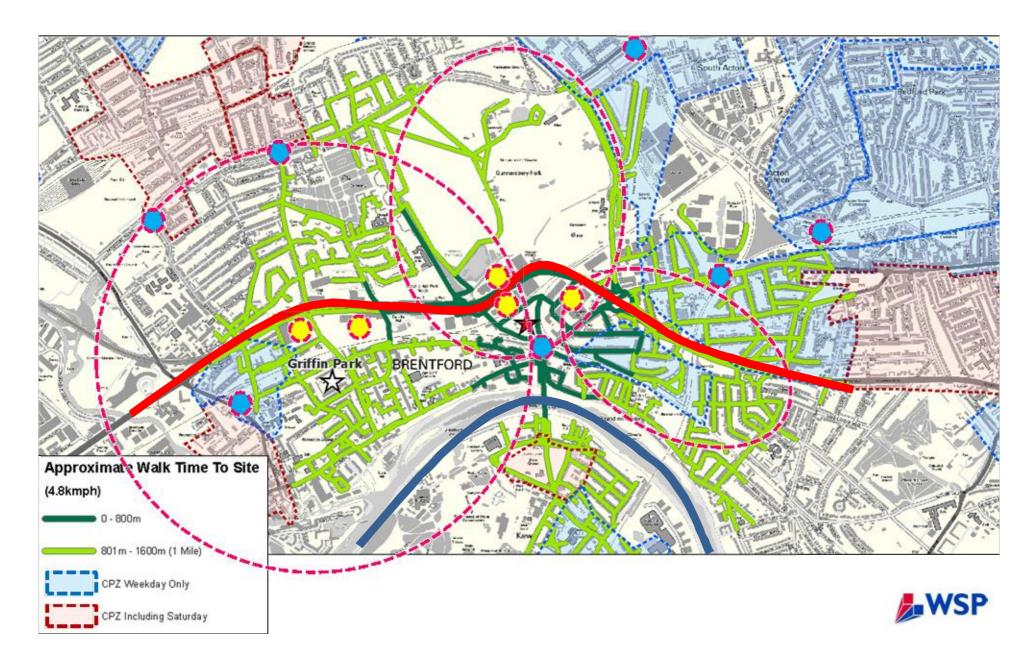

|

#### Transport | Bus Connections



#### Transport | Kew Bridge Station Stadium Access and Control





# Transport | Kew Bridge / Lionel Road South Pedestrian Improvements





# Transport | Parking





# Transport | Parking







#### Transport | Match-Day Vehicle Access















## Transport | Non Match-Day Effects





#### Transport | Next Steps



- Take on Board Comments and Review Strategy / Actions
- Transport for London Consultation All Modes
- Co-ordination with Cycle Superhighway
- Consultation with LB Hounslow
- Take on Board Comments and Review Strategy / Actions
- Audit of Pedestrian Routes and Station Access Arrangements
- Audit of Residential Streets and Parking Risks / Control Measures Available
- Agreements with Network Rail