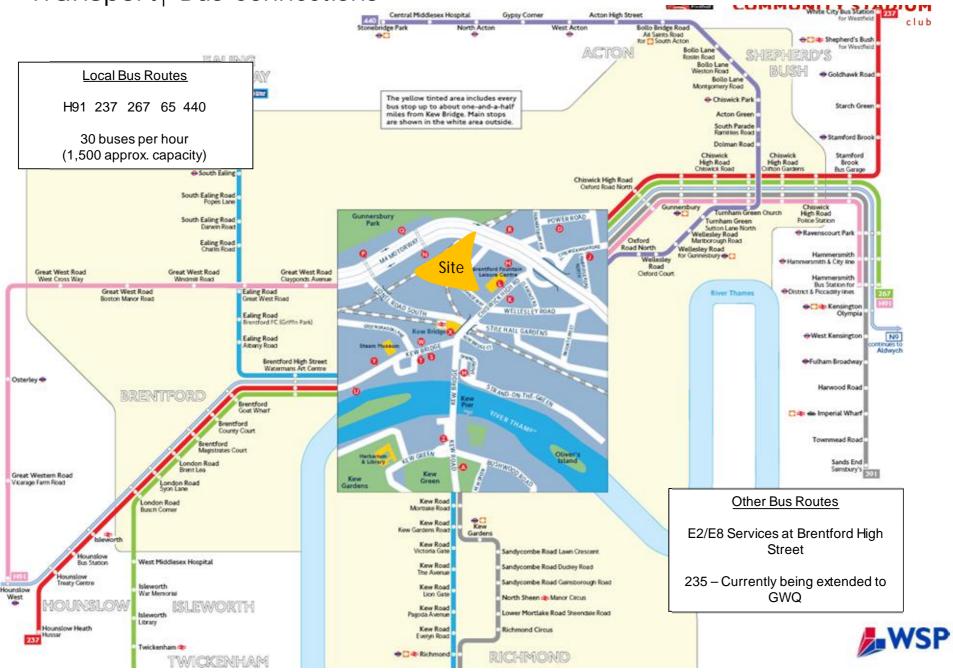

|

#### Transport | Bus Connections



#### Transport | Kew Bridge Station Stadium Access and Control





# Transport | Kew Bridge / Lionel Road South Pedestrian Improvements





# Transport | Parking





# Transport | Parking







#### Transport | Match-Day Vehicle Access















## Transport | Non Match-Day Effects





#### Transport | Next Steps



- Take on Board Comments and Review Strategy / Actions
- Transport for London Consultation All Modes
- Co-ordination with Cycle Superhighway
- Consultation with LB Hounslow
- Take on Board Comments and Review Strategy / Actions
- Audit of Pedestrian Routes and Station Access Arrangements
- Audit of Residential Streets and Parking Risks / Control Measures Available
- Agreements with Network Rail