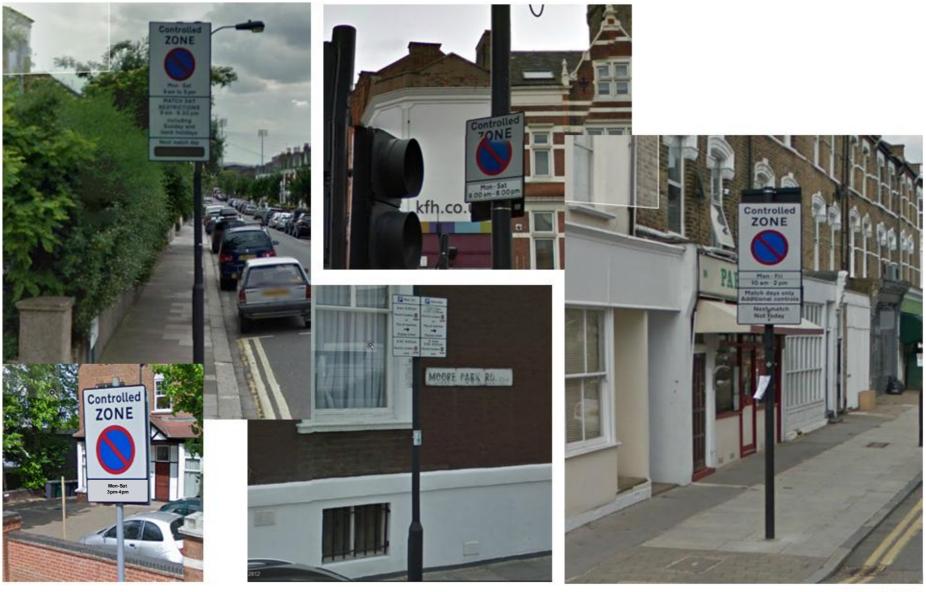

|

#### Transport | Bus Connections



#### Transport | Kew Bridge Station Stadium Access and Control





# Transport | Kew Bridge / Lionel Road South Pedestrian Improvements





# Transport | Parking





# Transport | Parking







#### Transport | Match-Day Vehicle Access















## Transport | Non Match-Day Effects





#### Transport | Next Steps



- Take on Board Comments and Review Strategy / Actions
- Transport for London Consultation All Modes
- Co-ordination with Cycle Superhighway
- Consultation with LB Hounslow
- Take on Board Comments and Review Strategy / Actions
- Audit of Pedestrian Routes and Station Access Arrangements
- Audit of Residential Streets and Parking Risks / Control Measures Available
- Agreements with Network Rail