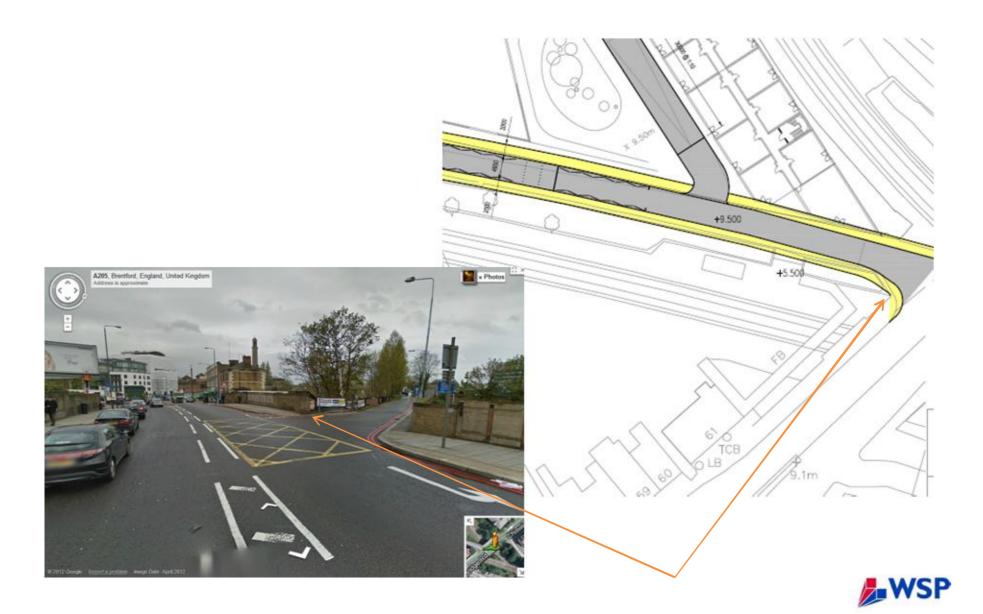

|

#### Transport | Bus Connections



#### Transport | Kew Bridge Station Stadium Access and Control





# Transport | Kew Bridge / Lionel Road South Pedestrian Improvements





# Transport | Parking





# Transport | Parking







#### Transport | Match-Day Vehicle Access















## Transport | Non Match-Day Effects





#### Transport | Next Steps



- Take on Board Comments and Review Strategy / Actions
- Transport for London Consultation All Modes
- Co-ordination with Cycle Superhighway
- Consultation with LB Hounslow
- Take on Board Comments and Review Strategy / Actions
- Audit of Pedestrian Routes and Station Access Arrangements
- Audit of Residential Streets and Parking Risks / Control Measures Available
- Agreements with Network Rail