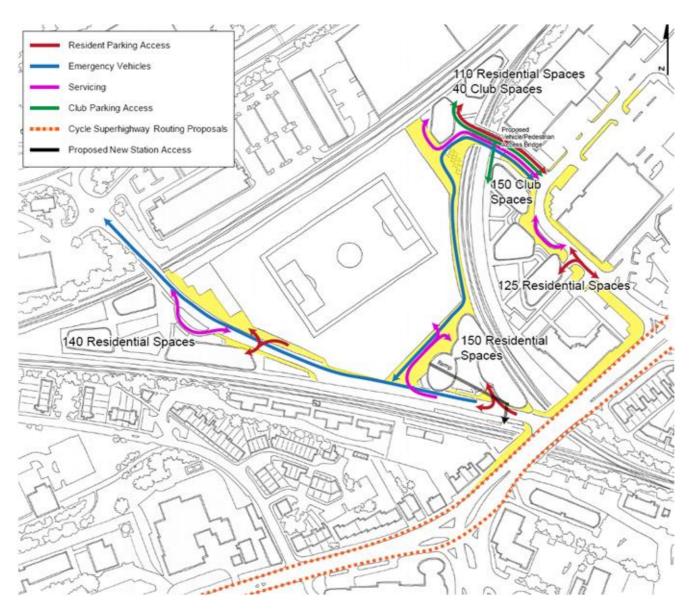

# Transport Study Update





#### Transport Study Update



- What WSP's role is in the project
- Review of Proposals and Site Access
- Review of how we expect people to travel
- General Transport Strategy
- Next Steps
- 40 minutes
- For conversation, it is work in progress



#### Site Location | Existing Site Uses







## Proposals | Current Proposals







#### Transport | Site Access







## Transport | Supporter Distribution - National





## Transport | Supporter Distribution - Regional





## Transport | Supporter Distribution - Local





#### Transport | Public Transport Accessibility





## Transport | Forecast Stadium Travel Mode Share





| Mode          | Proposed<br>Mode Share | Number |
|---------------|------------------------|--------|
| Car Driver    | 10%                    | 2000   |
| Car Passenger | 20%                    | 4000   |
| Walk          | 15%                    | 3000   |
| Tube          | 25%                    | 5000   |
| Train         | 15%                    | 3000   |
| Bus           | 10%                    | 2000   |
| Coach         | 5%                     | 1000   |
| Total         | 100%                   | 20000  |



#### T