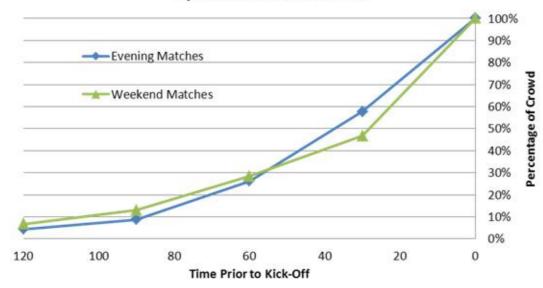

#### Transport | Stadium Arrival Departure Profiles

#### **Spectators Arrival Profile**

#### **Spectators Egress Profile**