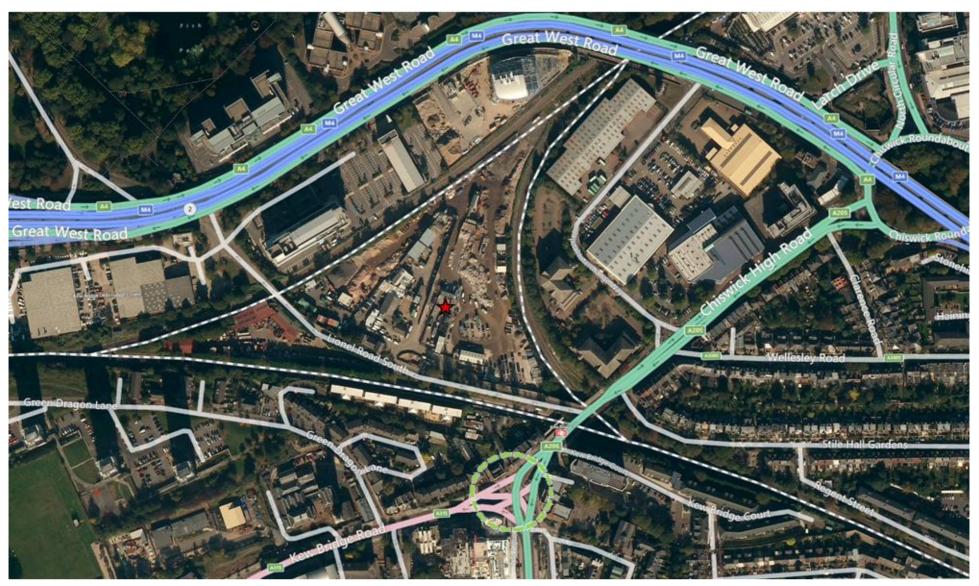

| 1                     | 5            | 1                                 | 2          | 2                                    | 17    |
| 09 Walk                | 12                    | 4                     | 63           | 9                                 | 11         | 57                                   | 155   |
| Total                  | 155                   | 66                    | 183          | 29                                | 40         | 161                                  | 633 🎩 |

# Transport | Pedestrians - Movement Off Site Legion Modelling







#### Transport | General Access Strategy





# Transport | Local Pedestrian Crossings







#### Transport | Local Pedestrian Crossings Great West Road







# Transport | Local Pedestrian Crossings







# Transport | Local Pedestrian Crossings Kew Bridge







# Transport | Local Pedestrian Crossings







# Transport | Local Pedestrian Crossings Capital Interchange Way – Wellesley Ro







# Transport | Local Pedestrian Crossings







#### Transport | Local Pedestrian Crossings Chiswick Roundabout













# Transport | Public Transport Availability | PM Off Peak / Saturday







# Transport | Public Transport Availability | PM Off Peak / Saturday



|                                        | C                   | ınnersbury/C | Shiowide Dork  |          |