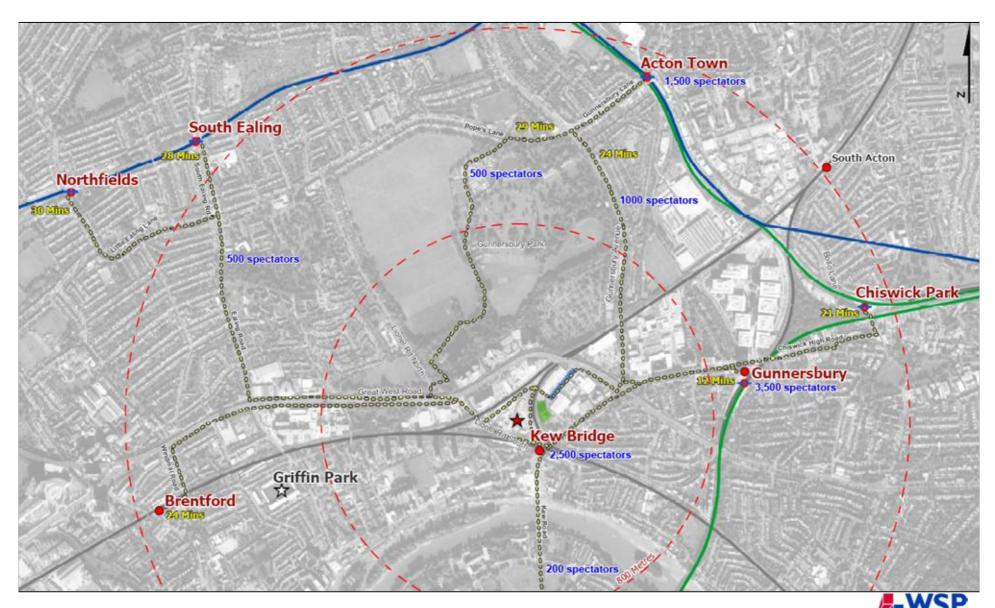

| 0            | 0                                 | 0          | 0                                    | 3     |
| 08 Cycle               | 6                     | 1                     | 5            | 1                                 | 2          | 2                                    | 17    |
| 09 Walk                | 12                    | 4                     | 63           | 9                                 | 11         | 57                                   | 155   |
| Total                  | 155                   | 66                    | 183          | 29                                | 40         | 161                                  | 633 🎩 |

# Transport | Pedestrians - Movement Off Site Legion Modelling







#### Transport | General Access Strategy





# Transport | Local Pedestrian Crossings







#### Transport | Local Pedestrian Crossings Great West Road







# Transport | Local Pedestrian Crossings







# Transport | Local Pedestrian Crossings Kew Bridge







# Transport | Local Pedestrian Crossings







# Transport | Local Pedestrian Crossings Capital Interchange Way – Wellesley Ro







# Transport | Local Pedestrian Crossings







#### Transport | Local Pedestrian Crossings Chiswick Roundabout













# Transport | Public Transport Availability | PM Off Peak / Saturday







# Transport | Public Transport Availability | PM Off Peak / Saturday



|                                        | C                   | ınnersbury/C | Shiowide Dork  |          |