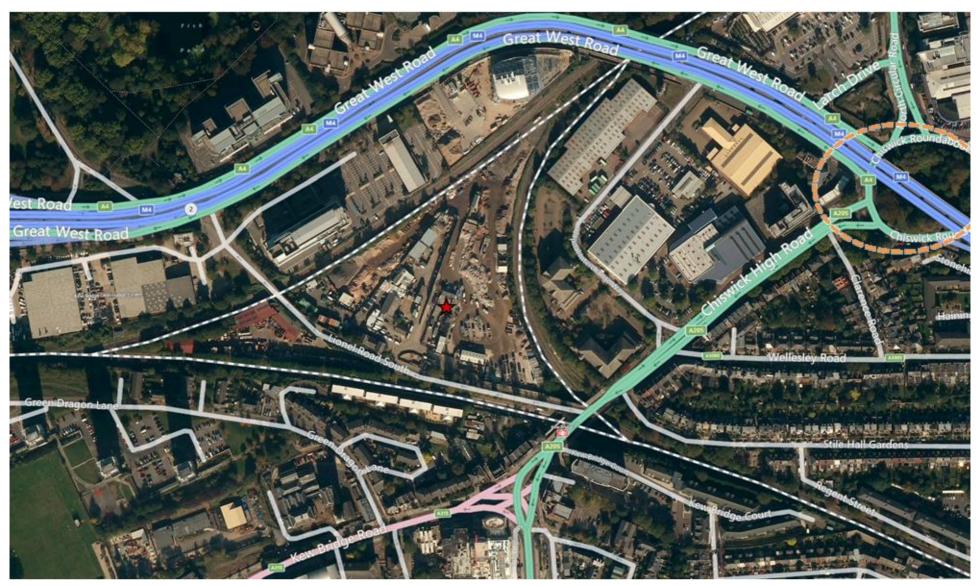

9                                 | 11         | 57                                   | 155   |
| Total                  | 155                   | 66                    | 183          | 29                                | 40         | 161                                  | 633 🎩 |

# Transport | Pedestrians - Movement Off Site Legion Modelling







#### Transport | General Access Strategy





# Transport | Local Pedestrian Crossings







#### Transport | Local Pedestrian Crossings Great West Road







# Transport | Local Pedestrian Crossings







# Transport | Local Pedestrian Crossings Kew Bridge







# Transport | Local Pedestrian Crossings







# Transport | Local Pedestrian Crossings Capital Interchange Way – Wellesley Ro







# Transport | Local Pedestrian Crossings







#### Transport | Local Pedestrian Crossings Chiswick Roundabout













# Transport | Public Transport Availability | PM Off Peak / Saturday







# Transport | Public Transport Availability | PM Off Peak / Saturday



|                                        | C                   | ınnersbury/C | Shiowide Dork  |          |