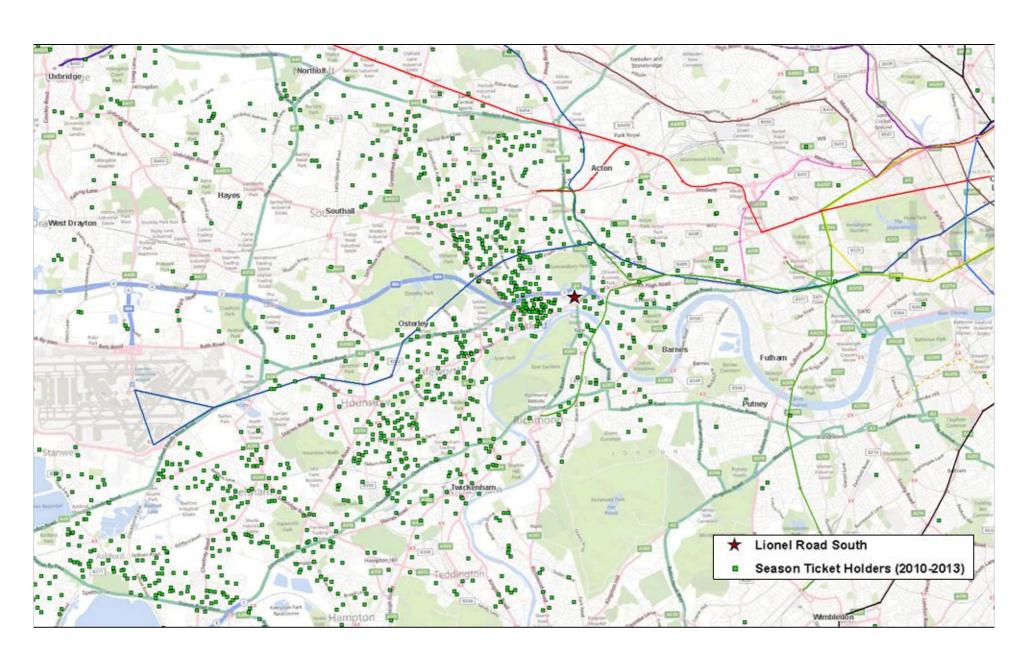

# Transport Study Update





#### Transport Study Update



- What WSP's role is in the project
- Review of Proposals and Site Access
- Review of how we expect people to travel
- General Transport Strategy
- Next Steps
- 40 minutes
- For conversation, it is work in progress



#### Site Location | Existing Site Uses







## Proposals | Current Proposals







#### Transport | Site Access







## Transport | Supporter Distribution - National





## Transport | Supporter Distribution - Regional





## Transport | Supporter Distribution - Local





#### Transport | Public Transport Accessibility





## Transport | Forecast Stadium Travel Mode Share





| Mode          | Proposed<br>Mode Share | Number |
|---------------|------------------------|--------|
| Car Driver    | 10%                    | 2000   |
| Car Passenger | 20%                    | 4000   |
| Walk          | 15%                    | 3000   |
| Tube          | 25%                    | 5000   |
| Train         | 15%                    | 3000   |
| Bus           | 10%                    | 2000   |
| Coach         | 5%                     | 1000   |
| Total         | 100%                   | 20000  |



#### Transport | Stadium Arrival Departure Profiles



#### **Spectators Arrival Profile**



#### **Spectators Egress Profile**





#### Transport | Residential Trip