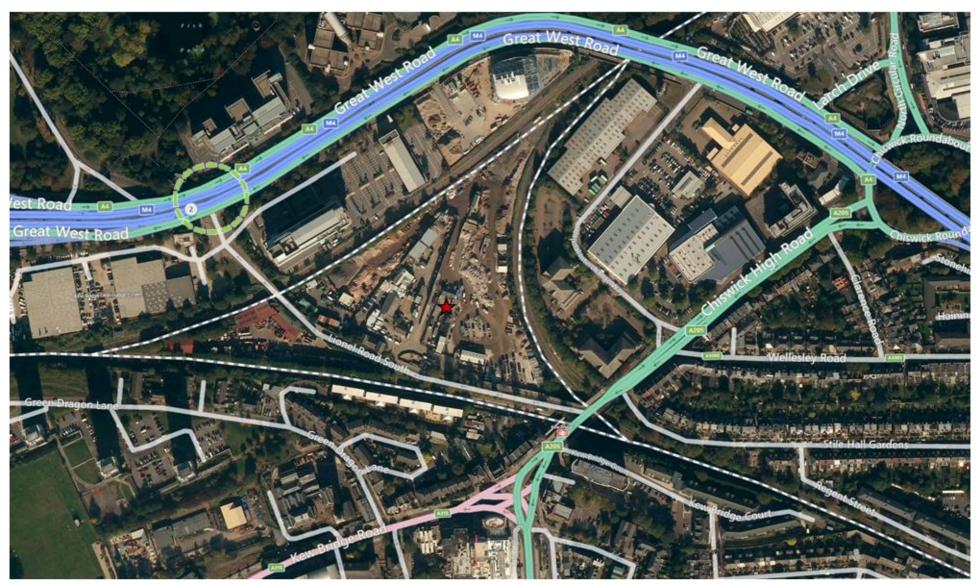

| 0          | 0                                    | 3     |
| 08 Cycle               | 6                     | 1                     | 5            | 1                                 | 2          | 2                                    | 17    |
| 09 Walk                | 12                    | 4                     | 63           | 9                                 | 11         | 57                                   | 155   |
| Total                  | 155                   | 66                    | 183          | 29                                | 40         | 161                                  | 633 🎩 |

# Transport | Pedestrians - Movement Off Site Legion Modelling







#### Transport | General Access Strategy





# Transport | Local Pedestrian Crossings







#### Transport | Local Pedestrian Crossings Great West Road







# Transport | Local Pedestrian Crossings







# Transport | Local Pedestrian Crossings Kew Bridge







# Transport | Local Pedestrian Crossings







# Transport | Local Pedestrian Crossings Capital Interchange Way – Wellesley Ro







# Transport | Local Pedestrian Crossings







#### Transport | Local Pedestrian Crossings Chiswick Roundabout













# Transport | Public Transport Availability | PM Off Peak / Saturday







# Transport | Public Transport Availability | PM Off Peak / Saturday



|                                        | C                   | ınnersbury/C | Shiowide Dork  |          |