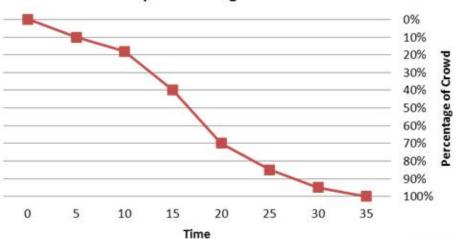

#### Transport | Stadium Arrival Departure Profiles

#### **Spectators Egress Profile**