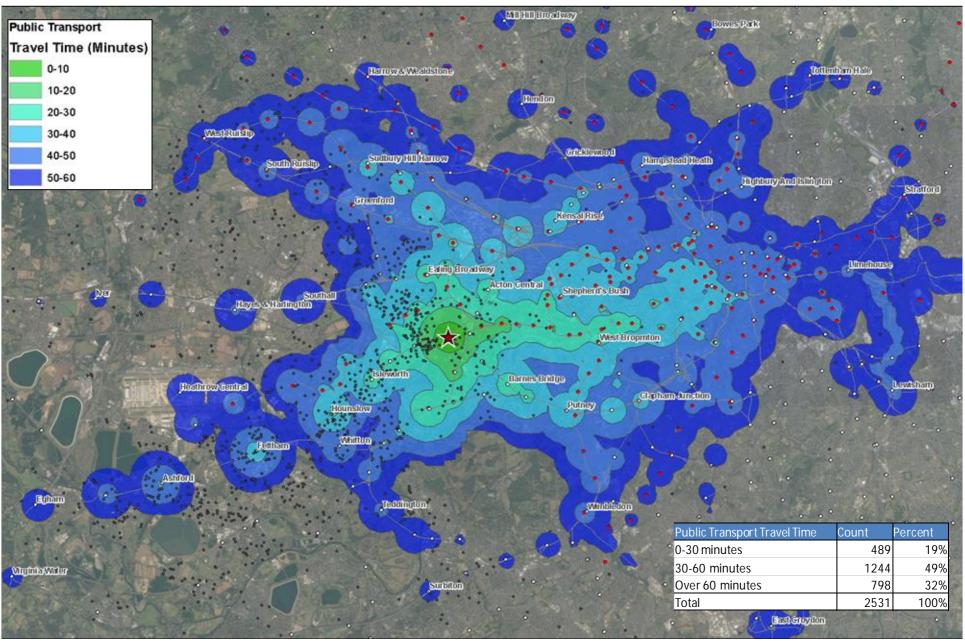

# Transport Study Update





#### Transport Study Update



- What WSP's role is in the project
- Review of Proposals and Site Access
- Review of how we expect people to travel
- General Transport Strategy
- Next Steps
- 40 minutes
- For conversation, it is work in progress



#### Site Location | Existing Site Uses







## Proposals | Current Proposals







#### Transport | Site Access







## Transport | Supporter Distribution - National





## Transport | Supporter Distribution - Regional





## Transport | Supporter Distribution - Local





#### Transport | Public Transport Accessibility





## Transport | Forecast Stadium Travel Mode Share





| Mode          | Proposed<br>Mode Share | Number |
|---------------|------------------------|--------|
| Car Driver    | 10%                    | 2000   |
| Car Passenger | 20%                    | 4000   |
| Walk          | 15%                    | 3000   |
| Tube          | 25%                    | 5000   |
| Train         | 15%                    | 3000   |
| Bus           | 10%                    | 2000   |
| Coach         | 5%                     | 1000   |
| Total         | 100%                   | 20000  |



#### Transport | Stadium Arrival Departure Profiles



#### **Spectators Arrival Profile**



#### **Spectators Egress Profile**





#### Transport | Residential Trips







#### Transport | Residential Mode Share



#