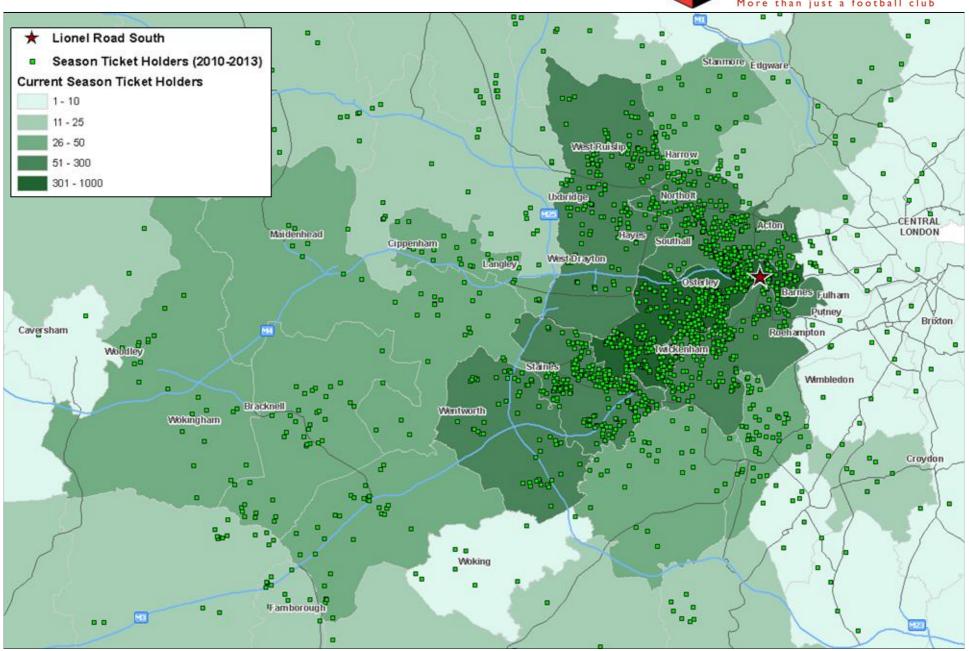

# Transport Study Update





#### Transport Study Update



- What WSP's role is in the project
- Review of Proposals and Site Access
- Review of how we expect people to travel
- General Transport Strategy
- Next Steps
- 40 minutes
- For conversation, it is work in progress



#### Site Location | Existing Site Uses







## Proposals | Current Proposals







#### Transport | Site Access







## Transport | Supporter Distribution - National





## Transport | Supporter Distribution - Regional





## Transport | Supporter Distribution - Local





#### Transport | Public Transport Accessibility





## Transport | Forecast Stadium Travel Mode Share





| Mode          | Proposed<br>Mode Share | Number |
|---------------|------------------------|--------|
| Car Driver    | 10%                    | 2000   |
| Car Passenger | 20%                    | 4000   |
| Walk          | 15%                    | 3000   |
| Tube          | 25%                    | 5000   |
| Train         | 15%                    | 3000   |
| Bus           | 10%                    | 2000   |
| Coach         | 5%                     | 1000   |
| Total         | 100%                   | 20000  |



#### Transport | Stadium Arrival Departure Profiles



#### **Spectators Arrival Profile**



#### **Spectators Egre