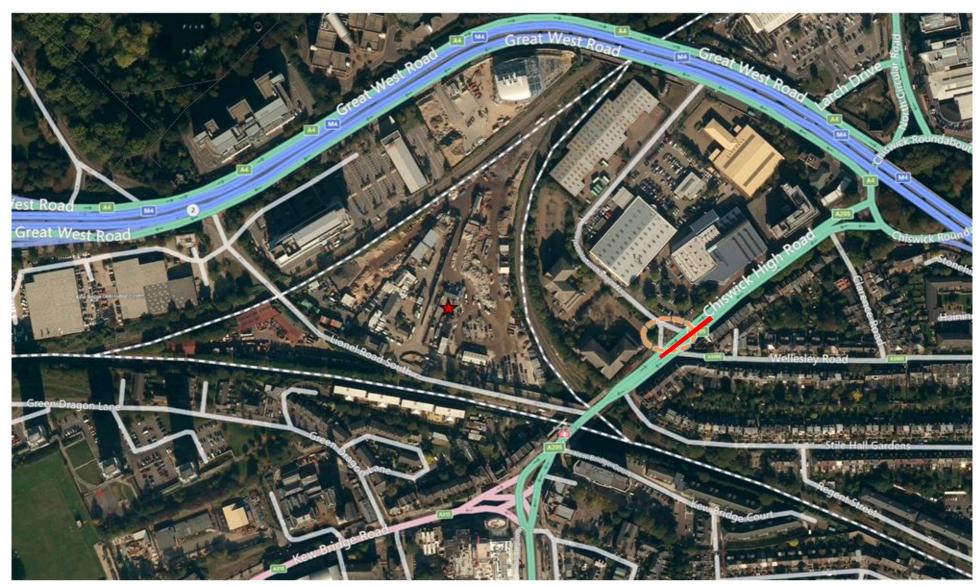

| 17    |
| 09 Walk                | 12                    | 4                     | 63           | 9                                 | 11         | 57                                   | 155   |
| Total                  | 155                   | 66                    | 183          | 29                                | 40         | 161                                  | 633 🎩 |

# Transport | Pedestrians - Movement Off Site Legion Modelling







#### Transport | General Access Strategy





# Transport | Local Pedestrian Crossings







#### Transport | Local Pedestrian Crossings Great West Road







# Transport | Local Pedestrian Crossings







# Transport | Local Pedestrian Crossings Kew Bridge







# Transport | Local Pedestrian Crossings







# Transport | Local Pedestrian Crossings Capital Interchange Way – Wellesley Ro







# Transport | Local Pedestrian Crossings







#### Transport | Local Pedestrian Crossings Chiswick Roundabout













# Transport | Public Transport Availability | PM Off Peak / Saturday







# Transport | Public Transport Availability | PM Off Peak / Saturday



|                                        | C                   | ınnersbury/C | Shiowide Dork  |          |