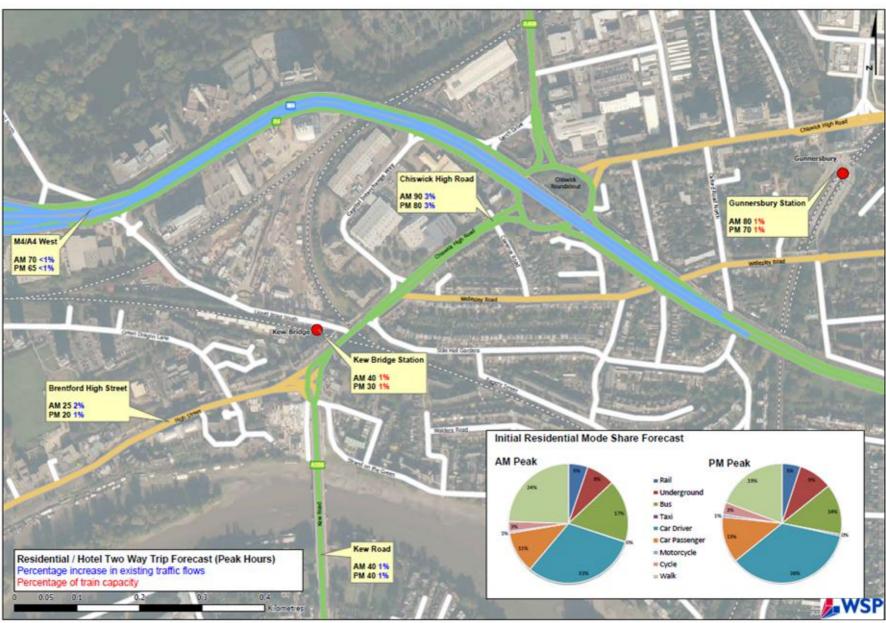

#### Transport | Residential Trips

#### Transport | Residential Mode Share

#### Initial Residential Mode Share Forecast

AM Peak - Trips By Mode and Purpose - Total

| Mode                   | 01 Usual<br>workplace | 02 Other work related | 03 Education | 04 Shopping and personal business | 05 Leisure | 06 Other (inc<br>Escort/<br>Worship) | Total |
|------------------------|-----------------------|-----------------------|--------------|-----------------------------------|------------|--------------------------------------|-------|
| 01 National Rail       | 13                    | 7                     | 13           | 0                                 | 1          | 0                                    | 33    |
| 02 Underground/DLR     | 28                    | 5                     | 12           | 1                                 | 2          | 1                                    | 49    |
| 03 Bus                 | 22                    | 16                    | 59           | 5                                 | 4          | 1                                    | 107   |
| 04 Taxi & other public | 0                     | 0                     | 0            | 0                                 | 1          | 0                                    | 1     |
| 05 Car driver          | 61                    | 32                    | 1            | 8                                 | 10         | 85                                   | 197   |
| 06 Car passenger       | 10                    | 3                     | 30           | 5                                 | 10         | 14                                   | 71    |
| 07 Motorcycle          | 3                     | 0                     | 0            | 0                                 | 0          | 0                                    | 3     |
| 08 Cycle               | 6                     | 1                     | 5            | 1                                 | 2          | 2                                    | 17    |
| 09 Walk                | 12                    | 4                     | 63           | 9                                 | 11         | 57                                   | 155   |
| Total                  | 155                   | 66                    | 183          | 29                                | 40         | 161                                  | 633 🎩 |