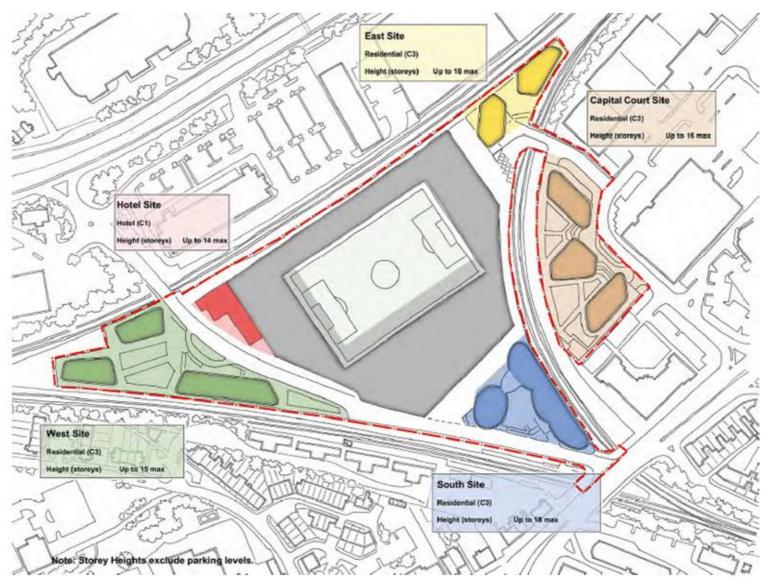

# Transport Study Update





#### Transport Study Update



- What WSP's role is in the project
- Review of Proposals and Site Access
- Review of how we expect people to travel
- General Transport Strategy
- Next Steps
- 40 minutes
- For conversation, it is work in progress



#### Site Location | Existing Site Uses







## Proposals | Current Proposals







#### Transport | Site Access







## Transport | Supporter Distribution - National





## Transport | Supporter Distribution - Regional





## Transport | Supporter Distribution - Local





#### Transport | Public Transport Accessibility





## Transport | Forecast Stadium Travel Mode Share





| Mode          | Proposed<br>Mode Share | Number |
|---------------|------------------------|--------|
| Car Driver    | 10%                    | 2000   |
| Car Passenger | 20%                    | 4000   |
| Walk          | 15%                    | 3000   |
| Tube          | 25%                    | 5000   |
| Train         | 15%                    | 3000   |
| Bus           | 10%                    | 2000   |
| Coach         | 5%                     | 1000   |
| Total         | 100%