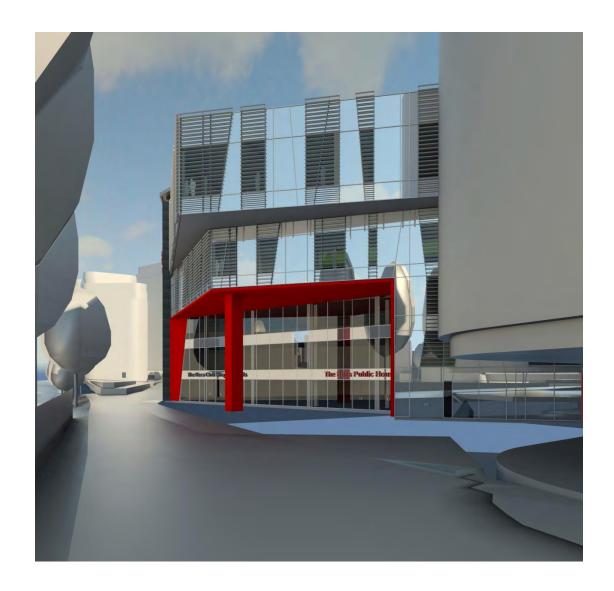

NG SYSTEM SUCH AS SCHUCO

BACK PAINTED DOUBLE GLAZED SPANDREL GLASS UNITS WITHIN A CURTAIN WALLING SYSTEM SUCH AS SCHUCO FW50+

POLYCARBONATE CLADDING SUCH RODECA ON PROPRIETARY FRAMING SYSTEM

RAINSCREEN CLADDING SYSTEM SUCH AS MARLEY ETERNIT EQUITONE NATURA

TRESPA METEON RAINSCREEN CLADDING IN RED; ALSO USED ON SOFFIT

CONCRETE BLOCKWORK

LOUVRE LOOK METAL CLADDING PANELS SUCH AS ARCHITECTURAL PROFILES LOUVRE WALL PROFILE

ALUMINIUM BRIS SOLEIL SOLAR SHADING SYSTEM TO SOUTH FACADE SUCH AS SCHUCO LARGE LOUVRE BLADES

PAINTED TIMBER HOARDING TO FIT OUT AREAS



EDGE OF ALL ROOFS, FRONT AND BACK





### **Elevations** | Pitchside Elevation

















## Visuals | Internal view of Main Stand







# **Visuals** | Aerial from South West







# **Visuals** | South Stand Entrance







# **Visuals** | Aerial from South West