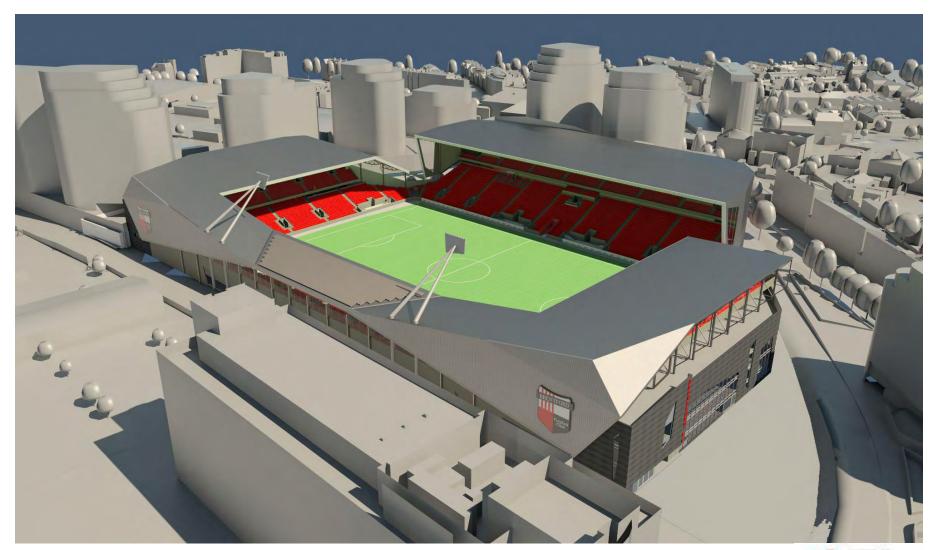

TERIALS LEGEND:





### **Elevations** | East Elevation



#### MATERIALS LEGEND:

TRANSPARENT DOUBLE GLAZED UNITS WITHIN A CURTAIN WALLING SYSTEM SUCH AS SCHUCO

BACK PAINTED DOUBLE GLAZED SPANDREL GLASS UNITS WITHIN A CURTAIN WALLING SYSTEM SUCH AS SCHUCO FW50+

POLYCARBONATE CLADDING SUCH RODECA ON PROPRIETARY FRAMING SYSTEM

RAINSCREEN CLADDING SYSTEM SUCH AS MARLEY ETERNIT EQUITONE NATURA

TRESPA METEON RAINSCREEN CLADDING IN RED; ALSO USED ON SOFFIT

CONCRETE BLOCKWORK

LOUVRE LOOK METAL CLADDING PANELS SUCH AS ARCHITECTURAL PROFILES LOUVRE WALL PROFILE

ALUMINIUM BRIS SOLEIL SOLAR SHADING SYSTEM TO SOUTH FACADE SUCH AS SCHUCO LARGE LOUVRE BLADES

PAINTED TIMBER HOARDING TO FIT OUT AREAS



EDGE OF ALL ROOFS, FRONT AND BACK





### **Elevations** | Pitchside Elevation

















## Visuals | Internal view of Main Stand







# **Visuals** | Aerial from South West







# **Visuals** | South Stand Entrance







# **Visuals** | Aerial from South West