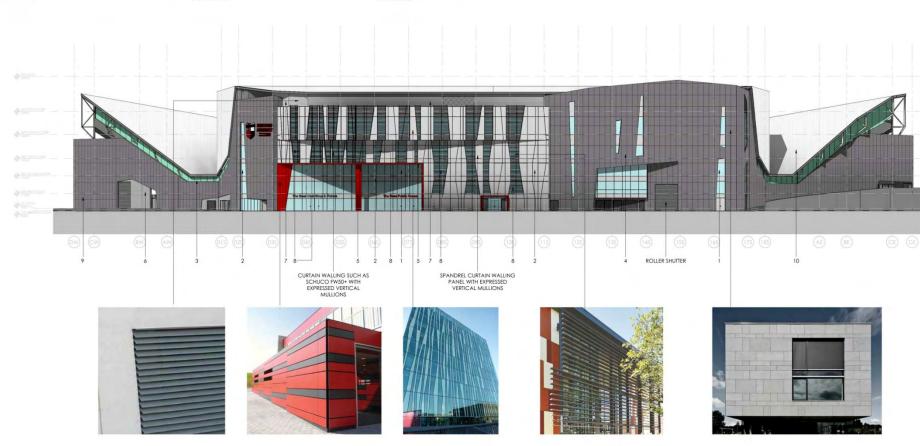

### **Elevations** | South Elevation

#### MATERIALS LEGEND:

TRANSPARENT DOUBLE GLAZED UNITS WITHIN A CURTAIN WALLING SYSTEM SUCH AS SCHUCO

BACK PAINTED DOUBLE GLAZED SPANDREL GLASS UNITS WITHIN A CURTAIN WALLING SYSTEM SUCH AS SCHUCO FW50+

POLYCARBONATE CLADDING SUCH RODECA ON PROPRIETARY FRAMING SYSTEM

RAINSCREEN CLADDING SYSTEM SUCH AS MARLEY ETERNIT EQUITONE NATURA

TRESPA METEON RAINSCREEN CLADDING IN RED; ALSO USED ON SOFFIT

CONCRETE BLOCKWORK

LOUVRE LOOK METAL CLADDING PANELS SUCH AS ARCHITECTURAL PROFILES LOUVRE WALL PROFILE

ALUMINIUM BRIS SOLEIL SOLAR SHADING SYSTEM TO SOUTH FACADE SUCH AS SCHUCO LARGE LOUVRE BLADES

PAINTED TIMBER HOARDING TO FIT OUT AREAS