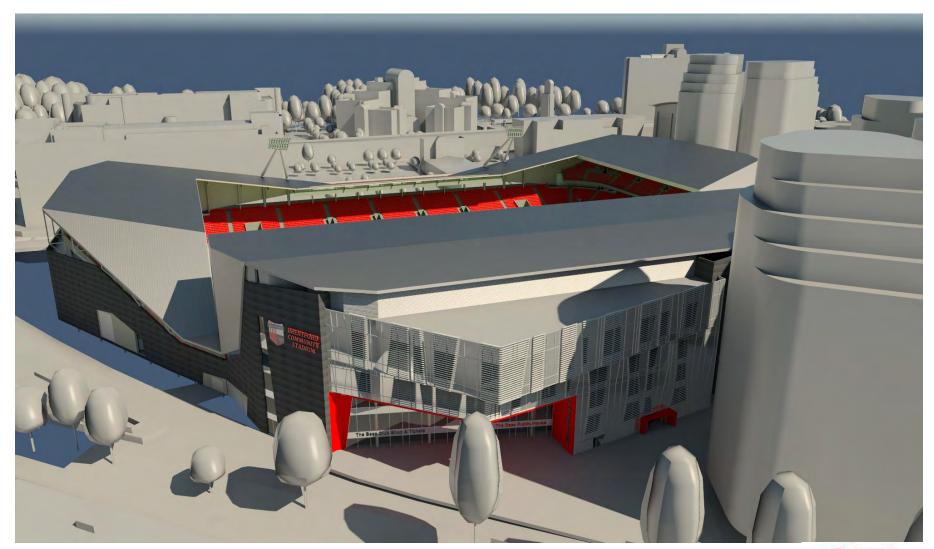

T DOUBLE GLAZED UNITS WITHIN A CURTAIN WALLING SYSTEM SUCH AS SCHUCO

BACK PAINTED DOUBLE GLAZED SPANDREL GLASS UNITS WITHIN A CURTAIN WALLING SYSTEM SUCH AS SCHUCO FW50+

POLYCARBONATE CLADDING SUCH RODECA ON PROPRIETARY FRAMING SYSTEM

RAINSCREEN CLADDING SYSTEM SUCH AS MARLEY ETERNIT EQUITONE NATURA

TRESPA METEON RAINSCREEN CLADDING IN RED; ALSO USED ON SOFFIT

CONCRETE BLOCKWORK

LOUVRE LOOK METAL CLADDING PANELS SUCH AS ARCHITECTURAL PROFILES LOUVRE WALL PROFILE

ALUMINIUM BRIS SOLEIL SOLAR SHADING SYSTEM TO SOUTH FACADE SUCH AS SCHUCO LARGE LOUVRE BLADES

PAINTED TIMBER HOARDING TO FIT OUT AREAS



EDGE OF ALL ROOFS, FRONT AND BACK





### **Elevations** | Pitchside Elevation

















## Visuals | Internal view of Main Stand







# **Visuals** | Aerial from South West







# **Visuals** | South Stand Entrance







# **Visuals** | Aerial from South West