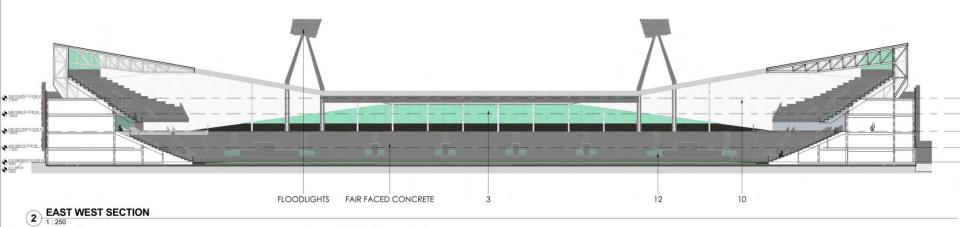

# Stadium & Related Infrastructure

John Roberts



### Floor Plans | Ground Floor







### Floor Plans | Ground Floor







# Floor Plans | First Floor







### Floor Plans | Second Floor









# Floor Plans | Third Floor









### Floor Plans | Fourth Floor









# Floor Plans | Fifth Floor







### **Sections** | Stadium Sections









### **Elevations** | South Elevation



#### MATERIALS LEGEND:



PROPRIETARY FRAMING SYSTEM



RAINSCREEN CLADDING SYSTEM SUCH AS MARLEY ETERNIT EQUITONE NATURA

CONCRETE BLOCKWORK



LOUVRE LOOK METAL CLADDING PANELS SUCH AS ARCHITECTURAL PROFILES LOUVRE WALL PROFILE



ALUMINIUM STANDING SEAM SINGLE SKIN ROOF SYSTEM FIXED TO STRUCTURAL STEELWORK SUCH AS KALZIP; PROFILED PPC FASCIA PANELS TO LEADING EDGE OF ALL ROOFS, FRONT AND BACK

BACK PAINTED DOUBLE GLAZED SPANDREL GLASS UNITS WITHIN A CURTAIN WALLING SYSTEM SUCH AS POLYCARBONATE CLADDING SUCH RODECA ON



TRESPA METEON RAINSCREEN CLADDING IN RED;

PAINTED TIMBER HOARDING TO FIT OUT AREAS









### **Elevations** | West Elevation



#### MATERIALS LEGEND:





RAINSCREEN CLADDING SYSTEM SUCH AS MARLEY ETERNIT EQUITONE NATURA