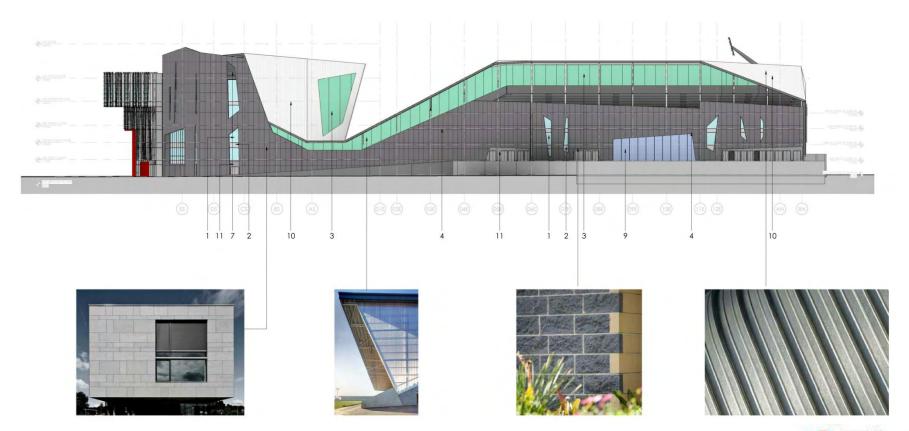

### **Elevations** | South Elevation

#### MATERIALS LEGEND:

PROPRIETARY FRAMING SYSTEM

RAINSCREEN CLADDING SYSTEM SUCH AS MARLEY ETERNIT EQUITONE NATURA

CONCRETE BLOCKWORK

LOUVRE LOOK METAL CLADDING PANELS SUCH AS ARCHITECTURAL PROFILES LOUVRE WALL PROFILE

ALUMINIUM STANDING SEAM SINGLE SKIN ROOF SYSTEM FIXED TO STRUCTURAL STEELWORK SUCH AS KALZIP; PROFILED PPC FASCIA PANELS TO LEADING EDGE OF ALL ROOFS, FRONT AND BACK

BACK PAINTED DOUBLE GLAZED SPANDREL GLASS UNITS WITHIN A CURTAIN WALLING SYSTEM SUCH AS POLYCARBONATE CLADDING SUCH RODECA ON

TRESPA METEON RAINSCREEN CLADDING IN RED;

PAINTED TIMBER HOARDING TO FIT OUT AREAS