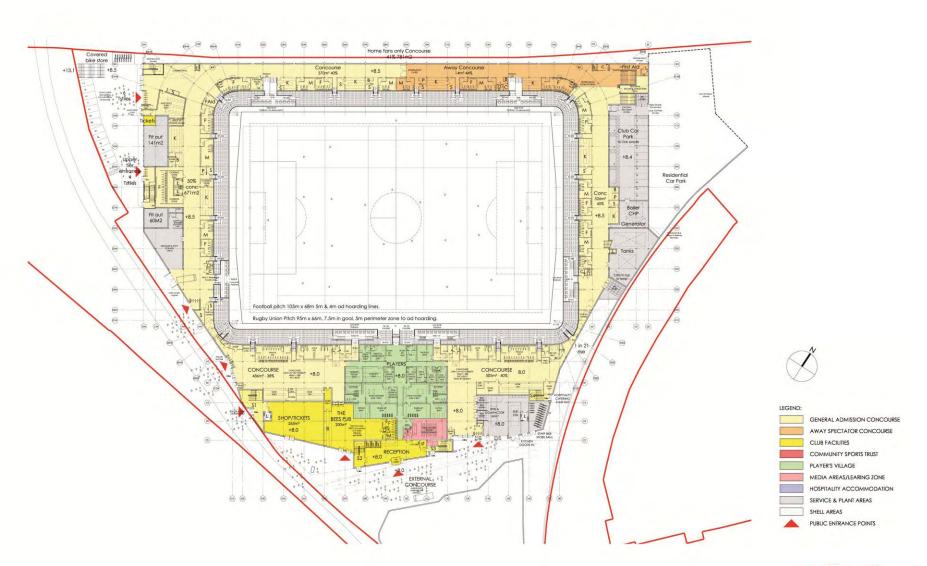

# Stadium & Related Infrastructure

John Roberts



### Floor Plans | Ground Floor







### Floor Plans | Ground Floor







# Floor Plans | First Floor







### Floor Plans | Second Floor









# Floor Plans | Third Floor









### Floor Plans | Fourth Floor









# Floor Plans | Fifth Floor







### **Sections** | Stadium Sections









### **Elevations** | South Elevation



#### MATERIALS LEGEND:



PROPRIETARY FRAMING SYSTEM



RAINSCREEN CLADDING SYSTEM SUCH AS MARLEY ETERNIT EQUITONE NATURA

CONCRETE BLOCKWORK



LOUVRE LOOK METAL CLADDING PANELS SUCH AS ARCHITECTURAL PROFILES LOUVRE WALL PROFILE



ALUMINIUM STANDING SEAM SINGLE SKIN ROOF SYSTEM FIXED TO STRUCTURAL STEELWORK SUCH AS KALZIP; PROFILED PPC FASCIA PANELS TO LEADING EDGE OF ALL ROOFS, FRONT AND BACK

BACK PAINTED DOUBLE GLAZED SPANDREL GLASS UNITS WITHIN A CURTAIN WALLING SYSTEM SUCH A