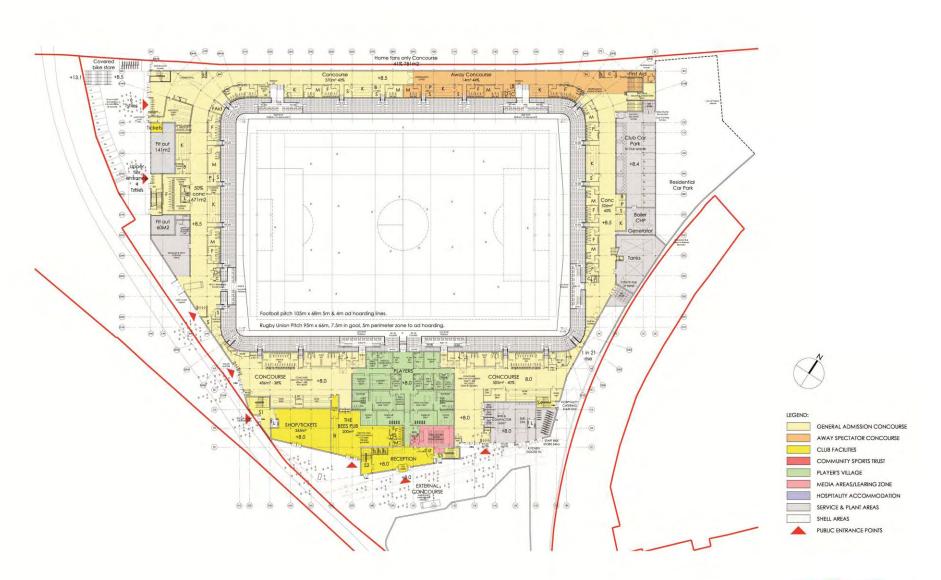

# Stadium & Related Infrastructure

John Roberts



### Floor Plans | Ground Floor







### Floor Plans | Ground Floor







# Floor Plans | First Floor







### Floor Plans | Second Floor









# Floor Plans | Third Floor









### Floor Plans | Fourth Floor









# Floor Plans | Fifth Floor







### **Sections** | Stadium Sections









### **Elevations** | South Elevation



#### MATERIALS LEGEND:



PROPRIETARY FRAMING SYSTEM



RAINSCREEN CLADDING SYSTEM SUCH AS MARLEY ETERNIT EQUITONE NATURA

CONCRETE BLOCKWORK



LOUVRE LOOK METAL CLADDING PANELS SUCH AS ARCHITECTURAL PROFILES LOUVRE WALL PROFILE



ALUMINIUM STANDING SEAM SINGLE SKIN ROOF SYSTEM FIXED TO STRUCTURAL STEELWORK SUCH AS KALZIP; PROFILED PPC FASCIA PANELS TO LEADING EDGE OF ALL ROOFS, FRONT AND BACK

BACK PAINTED DOUBLE GLAZED SPANDREL GLASS UNITS WITHIN A CURTAIN WALLING SYSTEM SUCH AS POLYCARBONATE CLADDING SUCH RODECA O