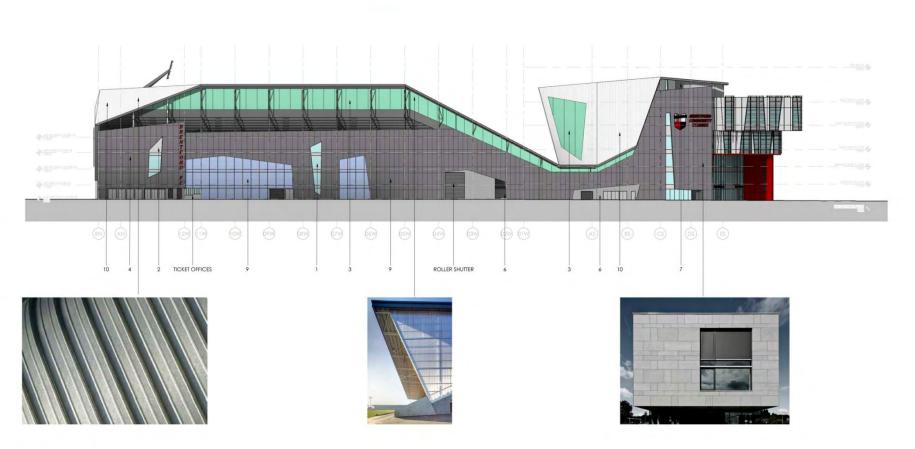

### **Elevations** | South Elevation

#### MATERIALS LEGEND:

PROPRIETARY FRAMING SYSTEM

RAINSCREEN CLADDING SYSTEM SUCH AS MARLEY ETERNIT EQUITONE NATURA

CONCRETE BLOCKWORK

LOUVRE LOOK METAL CLADDING PANELS SUCH AS ARCHITECTURAL PROFILES LOUVRE WALL PROFILE

ALUMINIUM STANDING SEAM SINGLE SKIN ROOF SYSTEM FIXED TO STRUCTURAL STEELWORK SUCH AS KALZIP; PROFILED PPC FASCIA PANELS TO LEADING EDGE OF ALL ROOFS, FRONT AND BACK

BACK PAINTED DOUBLE GLAZED SPANDREL GLASS UNITS WITHIN A CURTAIN WALLING SYSTEM SUCH AS POLYCARBONATE CLADDING SUCH RODECA ON

TRESPA METEON RAINSCREEN CLADDING IN RED;

PAINTED TIMBER HOARDING TO FIT OUT AREAS