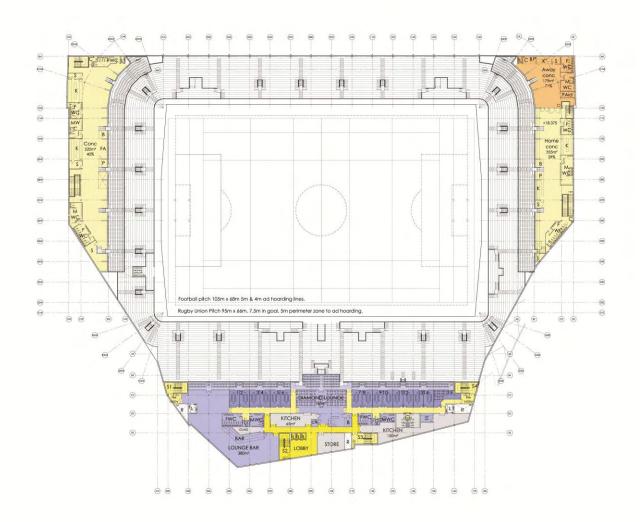

# Stadium & Related Infrastructure

John Roberts



### Floor Plans | Ground Floor







### Floor Plans | Ground Floor







# Floor Plans | First Floor







### Floor Plans | Second Floor









# Floor Plans | Third Floor









### Floor Plans | Fourth Floor









# Floor Plans | Fifth Floor







### **Sections** | Stadium Sections









### **Elevations** | South Elevation



#### MATERIALS LEGEND:



PROPRIETARY FRAMING SYSTEM



RAINSCREEN CLADDING SYSTEM SUCH AS MARLEY ETERNIT EQUITONE NATURA

CONCRETE BLOCKWORK



LOUVRE LOOK METAL CLADDING PANELS SUCH AS ARCHITECTURAL PROFILES LOUVRE WALL PROFILE



ALUMINIUM STANDING SEAM SINGLE SKIN ROOF SYSTEM FIXED TO STRUCTURAL STEELWORK SUCH AS KALZIP; PROFILED PPC FASCIA PANELS TO LEADING EDGE OF ALL ROOFS, FRONT AND BACK

BACK PAINTED DOUBLE GLAZED SPANDREL GLASS UNITS WITHIN A CURTAIN WALLING SYSTEM SUCH AS POLYCARBONATE CLADDING SUCH RODECA ON



TRESPA METEON RAINSCREEN CLADDING IN RED;

PAINTED TIMBER HOARDING TO FIT OUT AREAS









### **Elevat