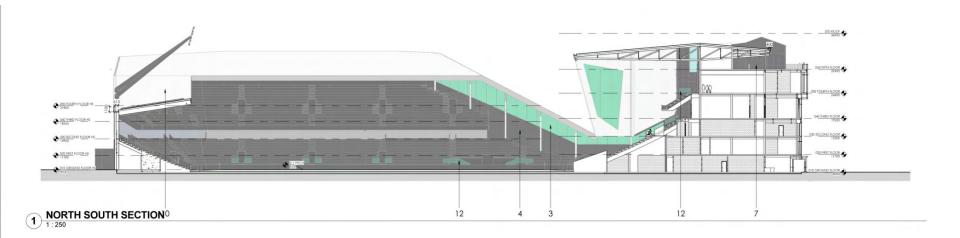

# Stadium & Related Infrastructure

John Roberts



### Floor Plans | Ground Floor







### Floor Plans | Ground Floor







# Floor Plans | First Floor







### Floor Plans | Second Floor









# Floor Plans | Third Floor









### Floor Plans | Fourth Floor









# Floor Plans | Fifth Floor







### **Sections** | Stadium Sections









### **Elevations** | South Elevation



#### MATERIALS LEGEND:



PROPRIETARY FRAMING SYSTEM



RAINSCREEN CLADDING SYSTEM SUCH AS MARLEY ETERNIT EQUITONE NATURA

CONCRETE BLOCKWORK



LOUVRE LOOK METAL CLADDING PANELS SUCH AS ARCHITECTURAL PROFILES LOUVRE WALL PROFILE



ALUMINIUM STANDING SEAM SINGLE SKIN ROOF SYSTEM FIXED TO STRUCTURAL STEELWORK SUCH AS KALZIP; PROFILED PPC FASCIA PANELS TO LEADING EDGE OF ALL ROOFS, FRONT AND BACK

BACK PAINTED DOUBLE GLAZED SPANDREL GLASS UNITS WITHIN A CURTAIN WALLING SYSTEM SUCH AS POLYCARBONATE CLADDING SUCH RODECA ON



TRESPA METEON RAINSCREEN CLADDING IN RED;

PAINTED TIMBER HOARDING TO FIT OUT AREAS









### **Elevations** | West Elevation



#### MATERIALS LEGEND:





RAINSCREEN CLADDING SYSTEM SUCH AS MARLEY ETERNIT EQUITONE NATURA