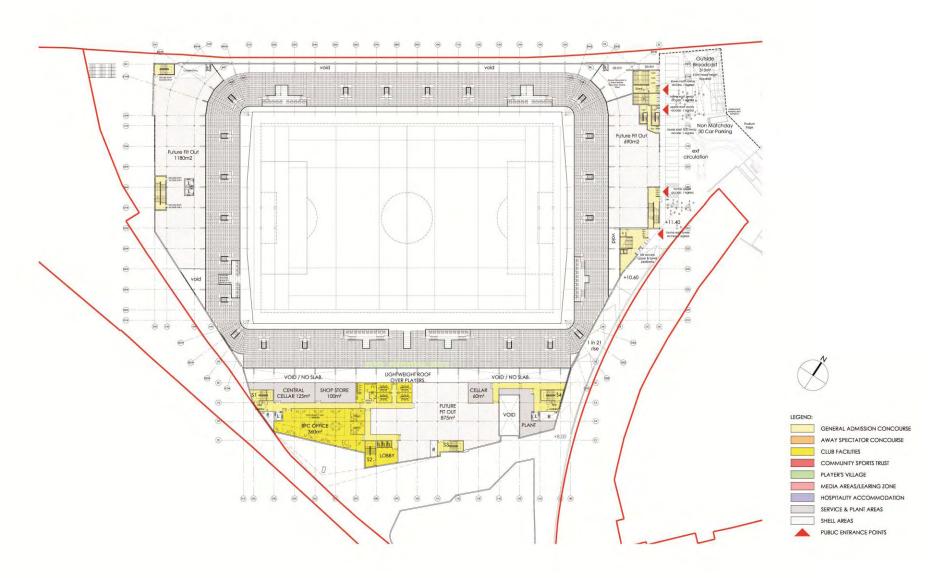

# Stadium & Related Infrastructure

John Roberts



### Floor Plans | Ground Floor







### Floor Plans | Ground Floor







# Floor Plans | First Floor







### Floor Plans | Second Floor









# Floor Plans | Third Floor









### Floor Plans | Fourth Floor









# Floor Plans | Fifth Floor







### **Sections** | Stadium Sections









### **Elevations** | South Elevation



#### MATERIALS LEGEND:



PROPRIETARY FRAMING SYSTEM



RAINSCREEN CLADDING SYSTEM SUCH AS MARLEY ETERNIT EQUITONE NATURA

CONCRETE BLOCKWORK



LOUVRE LOOK METAL CLADDING PANELS SUCH AS ARCHITECTURAL PROFILES LOUVRE WALL PROFILE



ALUMINIUM STANDING SEAM SINGLE SKIN ROOF SYSTEM FIXED TO STRUCTURAL STEELWORK SUCH AS KALZIP; PROFILED PPC FASCIA PANELS TO LEADING EDGE OF ALL ROOFS, FRONT AND BACK

BACK PAINTED DOUBLE GLAZED SPANDREL GLASS UNITS WITHIN A CURTAIN WALLING SYSTEM SUCH AS POLYCARBONATE CLADDING SUCH RODECA ON



TRESPA METEON RAINSCREEN CLADD