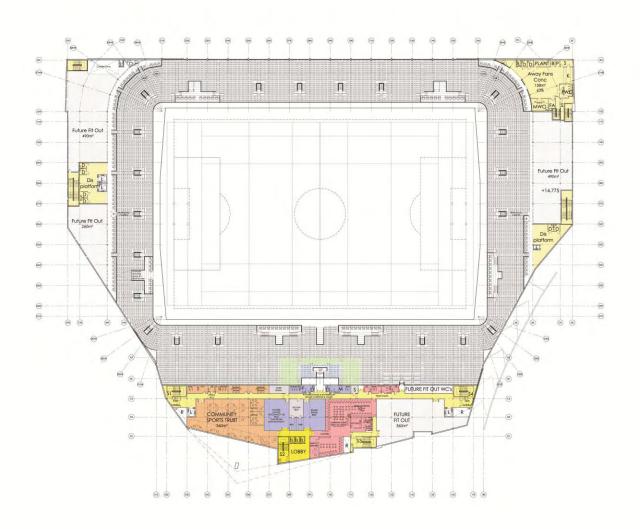

# Stadium & Related Infrastructure

John Roberts



### Floor Plans | Ground Floor







### Floor Plans | Ground Floor







# Floor Plans | First Floor







### Floor Plans | Second Floor









# Floor Plans | Third Floor









### Floor Plans | Fourth Floor









# Floor Plans | Fifth Floor







### **Sections** | Stadium Sections









### **Elevations** | South Elevation



#### MATERIALS LEGEND:



PROPRIETARY FRAMING SYSTEM



RAINSCREEN CLADDING SYSTEM SUCH AS MARLEY ETERNIT EQUITONE NATURA

CONCRETE BLOCKWORK



LOUVRE LOOK METAL CLADDING PANELS SUCH AS ARCHITECTURAL PROFILES LOUVRE WALL PROFILE



ALUMINIUM STANDING SEAM SINGLE SKIN ROOF SYSTEM FIXED TO STRUCTURAL STEELWORK SUCH AS KALZIP; PROFILED PPC FASCIA PANELS TO LEADING EDGE OF ALL ROOFS, FRONT AND BACK

BACK PAINTED DOUBLE GLAZED SPANDREL GLASS UNITS WITHIN A CURTAIN WALLING SYSTEM SUCH AS POLYCARBONATE CLADDING SUCH RODECA ON



TRESPA METEON RAINSCREEN CLADDING IN RED;

PAINTED TIMBER HOARDING T