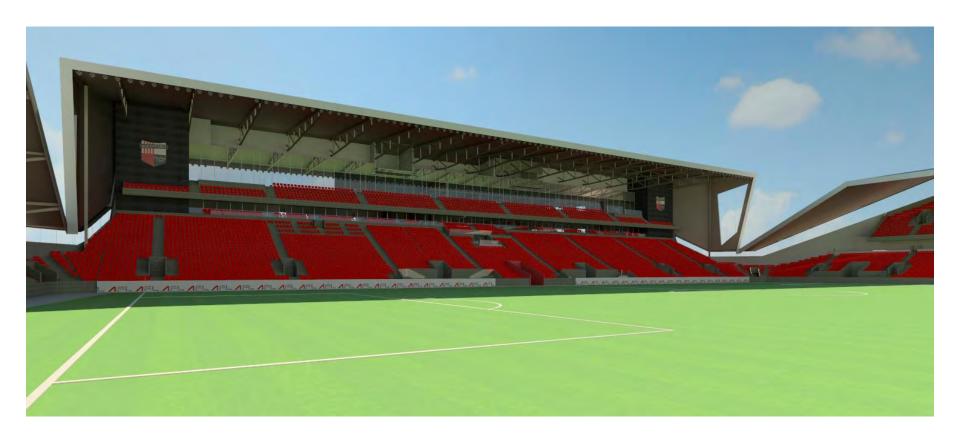

levation



#### MATERIALS LEGEND:

TRANSPARENT DOUBLE GLAZED UNITS WITHIN A CURTAIN WALLING SYSTEM SUCH AS SCHUCO

BACK PAINTED DOUBLE GLAZED SPANDREL GLASS UNITS WITHIN A CURTAIN WALLING SYSTEM SUCH AS SCHUCO FW50+

POLYCARBONATE CLADDING SUCH RODECA ON PROPRIETARY FRAMING SYSTEM

RAINSCREEN CLADDING SYSTEM SUCH AS MARLEY ETERNIT EQUITONE NATURA

TRESPA METEON RAINSCREEN CLADDING IN RED; ALSO USED ON SOFFIT

CONCRETE BLOCKWORK

LOUVRE LOOK METAL CLADDING PANELS SUCH AS ARCHITECTURAL PROFILES LOUVRE WALL PROFILE

ALUMINIUM BRIS SOLEIL SOLAR SHADING SYSTEM TO SOUTH FACADE SUCH AS SCHUCO LARGE LOUVRE BLADES

PAINTED TIMBER HOARDING TO FIT OUT AREAS



EDGE OF ALL ROOFS, FRONT AND BACK





### **Elevations** | Pitchside Elevation

















## Visuals | Internal view of Main Stand







# **Visuals** | Aerial from South West







# **Visuals** | South Stand Entrance







# **Visuals** | Aerial from South West