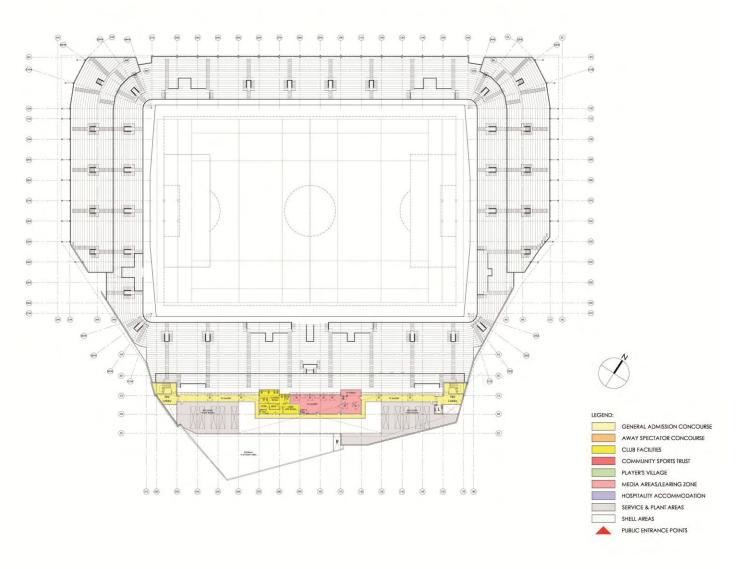

# Stadium & Related Infrastructure

John Roberts



### Floor Plans | Ground Floor







### Floor Plans | Ground Floor







# Floor Plans | First Floor







### Floor Plans | Second Floor









# Floor Plans | Third Floor









### Floor Plans | Fourth Floor









# Floor Plans | Fifth Floor







### **Sections** | Stadium Sections









### **Elevations** | South Elevation



#### MATERIALS LEGEND:



PROPRIETARY FRAMING SYSTEM



RAINSCREEN CLADDING SYSTEM SUCH AS MARLEY ETERNIT EQUITONE NATURA

CONCRETE BLOCKWORK



LOUVRE LOOK METAL CLADDING PANELS SUCH AS ARCHITECTURAL PROFILES LOUVRE WALL PROFILE



ALUMINIUM STANDING SEAM SINGLE SKIN ROOF SYSTEM FIXED TO STRUCTURAL STEELWORK SUCH AS KALZIP; PROFILED PPC FASCIA PANELS TO LEADING EDGE OF ALL ROOFS, FRONT AND BACK

BACK PAINTED DOUBLE GLAZED SPANDREL GLASS UNITS WITHIN A CURTAIN WALLING SYSTEM SUCH AS POLYCARBONATE CLADDING SUCH RODECA ON



TRESPA METEON RAINSCREEN CLADDING IN RED;

PAINTED TIMBER HOARDING TO FIT OUT AREAS









### **Elevations** | West Elevation



#### MATERIALS LEGEND:





RAINSCREEN CLADDING SY