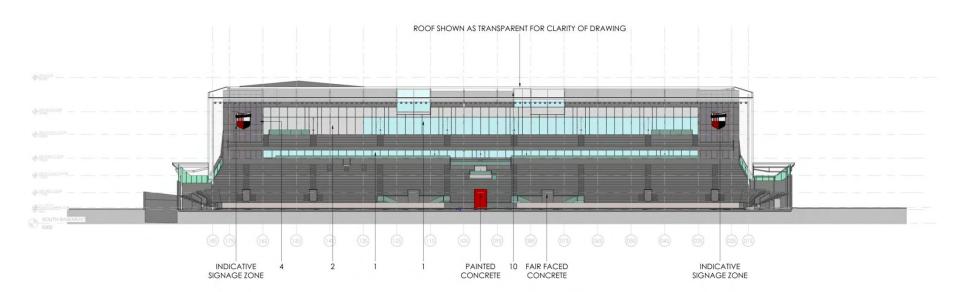

### **Elevations** | South Elevation

#### MATERIALS LEGEND:

PROPRIETARY FRAMING SYSTEM

RAINSCREEN CLADDING SYSTEM SUCH AS MARLEY ETERNIT EQUITONE NATURA

CONCRETE BLOCKWORK

LOUVRE LOOK METAL CLADDING PANELS SUCH AS ARCHITECTURAL PROFILES LOUVRE WALL PROFILE

ALUMINIUM STANDING SEAM SINGLE SKIN ROOF SYSTEM FIXED TO STRUCTURAL STEELWORK SUCH AS KALZIP; PROFILED PPC FASCIA PANELS TO LEADING EDGE OF ALL ROOFS, FRONT AND BACK

BACK PAINTED DOUBLE GLAZED SPANDREL GLASS UNITS WITHIN A CURTAIN WALLING SYSTEM SUCH AS POLYCARBONATE CLADDING SUCH RODECA ON

TRESPA METEON RAINSCREEN CLADDING IN RED;

PAINTED TIMBER HOARDING TO FIT OUT AREAS