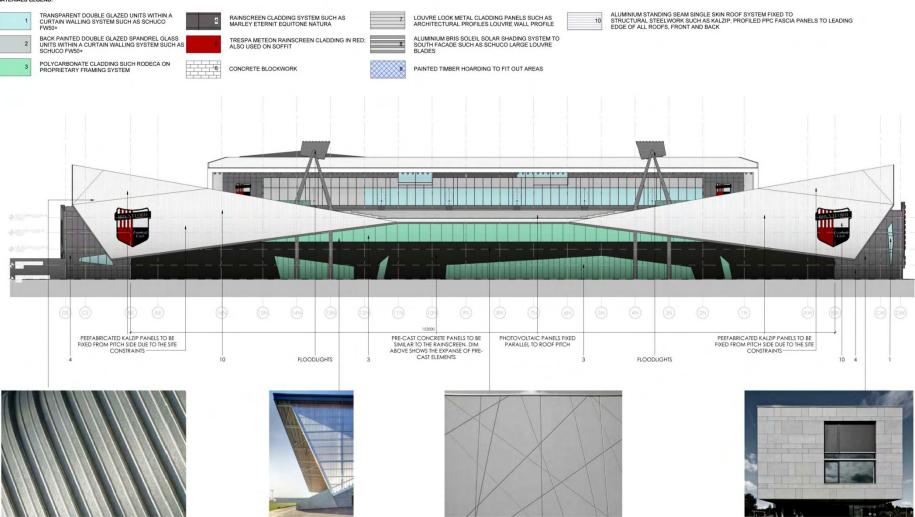

LADDING SUCH RODECA ON



TRESPA METEON RAINSCREEN CLADDING IN RED;

PAINTED TIMBER HOARDING TO FIT OUT AREAS









### **Elevations** | West Elevation



#### MATERIALS LEGEND:





RAINSCREEN CLADDING SYSTEM SUCH AS MARLEY ETERNIT EQUITONE NATURA

CONCRETE BLOCKWORK



LOUVRE LOOK METAL CLADDING PANELS SUCH AS ARCHITECTURAL PROFILES LOUVRE WALL PROFILE



ALUMINIUM STANDING SEAM SINGLE SKIN ROOF SYSTEM FIXED TO STRUCTURAL STEELWORK SUCH AS KALZIP; PROFILED PPC FASCIA PANELS TO LEADING

BACK PAINTED DOUBLE GLAZED SPANDREL GLASS UNITS WITHIN A CURTAIN WALLING SYSTEM SUCH AS POLYCARBONATE CLADDING SUCH RODECA ON



TRESPA METEON RAINSCREEN CLADDING IN RED; ALSO USED ON SOFFIT

PAINTED TIMBER HOARDING TO FIT OUT AREAS







### **Elevations** | North Elevation



#### MATERIALS LEGEND:





### **Elevations** | East Elevation



#### MATERIALS LEGEND:

TRANSPARENT DOUBLE GLAZED UNITS WITHIN A CURTAIN WALLING SYSTEM SUCH AS SCHUCO

BACK PAINTED DOUBLE GLAZED SPANDREL GLASS UNITS WITHIN A CURTAIN WALLING SYSTEM SUCH AS SCHUCO FW50+

POLYCARBONATE CLADDING SUCH RODECA ON PROPRIETARY FRAMING SYSTEM

RAINSCREEN CLADDING SYSTEM SUCH AS MARLEY ETERNIT EQUITONE NATURA

TRESPA METEON RAINSCREEN CLADDING IN RED; ALSO USED ON SOFFIT

CONCRETE BLOCKWORK

LOUVRE LOOK METAL CLADDING PANELS SUCH AS ARCHITECTURAL PROFILES LOUVRE WALL PROFILE

ALUMINIUM BRIS SOLEIL SOLAR SHADING SYSTEM TO SOUTH FACADE SUCH AS SCHUCO LARGE LOUVRE BLADES

PAINTED TIMBER HOARDING TO FIT OUT AREAS



EDGE OF ALL ROOFS, FRONT AND BACK





### **Elevations** | Pitchside Elevation

















## Visuals |