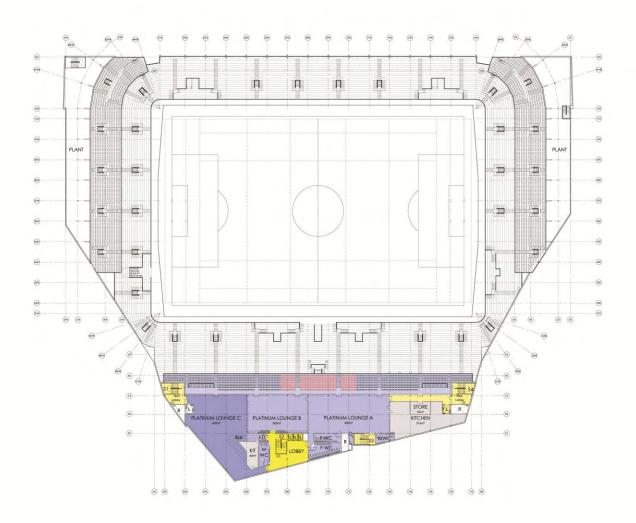

# Stadium & Related Infrastructure

John Roberts



### Floor Plans | Ground Floor







### Floor Plans | Ground Floor







# Floor Plans | First Floor







### Floor Plans | Second Floor









# Floor Plans | Third Floor









### Floor Plans | Fourth Floor









# Floor Plans | Fifth Floor







### **Sections** | Stadium Sections









### **Elevations** | South Elevation



#### MATERIALS LEGEND:



PROPRIETARY FRAMING SYSTEM



RAINSCREEN CLADDING SYSTEM SUCH AS MARLEY ETERNIT EQUITONE NATURA

CONCRETE BLOCKWORK



LOUVRE LOOK METAL CLADDING PANELS SUCH AS ARCHITECTURAL PROFILES LOUVRE WALL PROFILE



ALUMINIUM STANDING SEAM SINGLE SKIN ROOF SYSTEM FIXED TO STRUCTURAL STEELWORK SUCH AS KALZIP; PROFILED PPC FASCIA PANELS TO LEADING EDGE OF ALL ROOFS, FRONT AND BACK

BACK PAINTED DOUBLE GLAZED SPANDREL GLASS UNITS WITHIN A CURTAIN WALLING SYSTEM SUCH AS POLYCARBONATE CLADDING SUCH RODECA ON



TRESPA METEON RAINSCREEN CLADDING IN RED;

PAINTED TIMBER HOARDING TO FIT OUT AREAS









### **Elevations** | West Elevation



#### MATERIAL