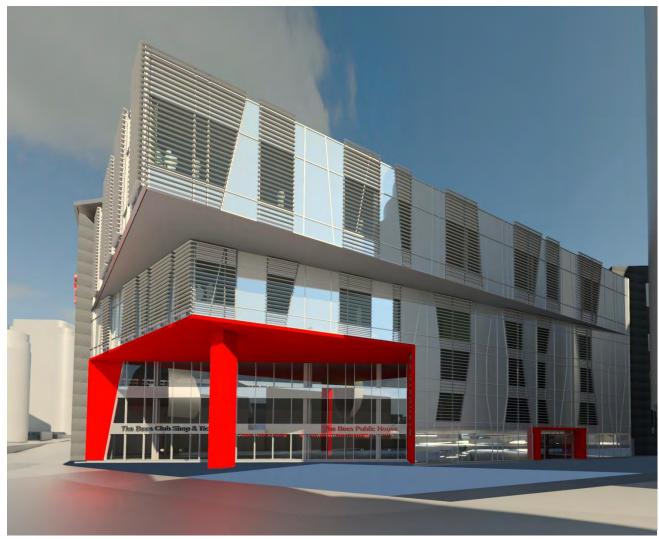

GLAZED SPANDREL GLASS UNITS WITHIN A CURTAIN WALLING SYSTEM SUCH AS SCHUCO FW50+

POLYCARBONATE CLADDING SUCH RODECA ON PROPRIETARY FRAMING SYSTEM

RAINSCREEN CLADDING SYSTEM SUCH AS MARLEY ETERNIT EQUITONE NATURA

TRESPA METEON RAINSCREEN CLADDING IN RED; ALSO USED ON SOFFIT

CONCRETE BLOCKWORK

LOUVRE LOOK METAL CLADDING PANELS SUCH AS ARCHITECTURAL PROFILES LOUVRE WALL PROFILE

ALUMINIUM BRIS SOLEIL SOLAR SHADING SYSTEM TO SOUTH FACADE SUCH AS SCHUCO LARGE LOUVRE BLADES

PAINTED TIMBER HOARDING TO FIT OUT AREAS



EDGE OF ALL ROOFS, FRONT AND BACK





### **Elevations** | Pitchside Elevation

















## Visuals | Internal view of Main Stand







# **Visuals** | Aerial from South West







# **Visuals** | South Stand Entrance







# **Visuals** | Aerial from South West